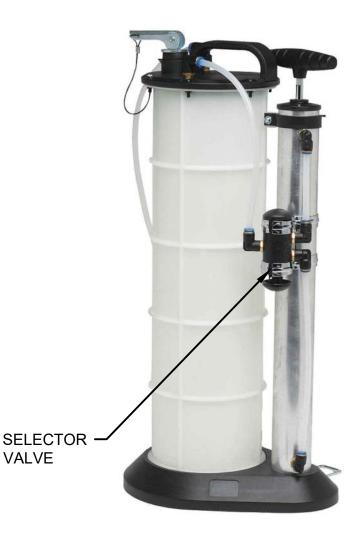

# FILL INSTRUCTIONS

- 1. Press the selector Valve up.
- 2. Pump 3 to 4 times to pressurize cylinder.
- 3. Bleed the air from hose:
  - 3.1. Turn the Lever to the on Position
  - 3.2. Depress the valve stem
  - 3.3. Allow the fluid to flow until there are no air bubbles
- 3.4. Return the Lever to the off Position
- 4. Install hose connector on fill valve.
- 5. Pump to pressurize cylinder.