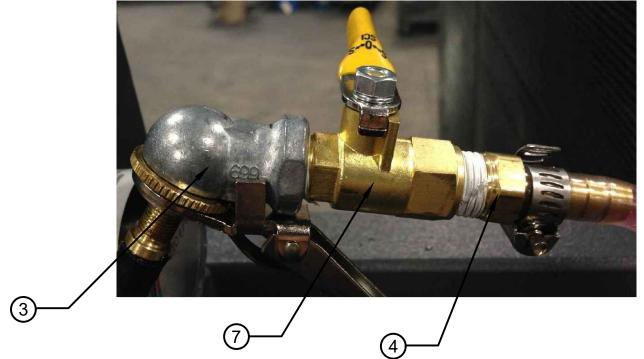

## BLADDER FILL ASSEMBLY - 1

| Drawing Reference: 112909 |        |        |
|---------------------------|--------|--------|
| #                         | QTY    | PART # |
| 1                         | 1      | 112740 |
| 2                         | 2      | 112910 |
| 3                         | 1      | 112045 |
| 4                         | 1      | 112044 |
| 5                         | 72.00" | 112911 |
| 6                         | 1      | 112912 |
| 7                         | 1      | 112927 |
| 8                         | 1      | 112926 |
|                           |        |        |

#### DESCRIPTION

| Fluid Pump                                                       |
|------------------------------------------------------------------|
| Hose Clamps $\frac{1}{32}$ " - $\frac{5}{8}$ "                   |
| Locking Head Chuck                                               |
| Brass Barbed <sup>1</sup> / <sub>4</sub> " Male Fitting          |
| Hose $\frac{1}{4}$ " ID $\frac{3}{8}$ " OD $\frac{1}{16}$ " Wall |
| Nylon Connector Tube                                             |
| Ball Valve                                                       |
| Bleed Hose Assembly                                              |