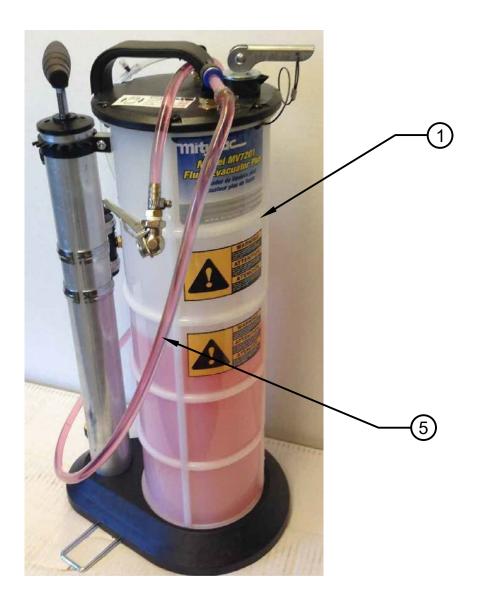

## BLADDER FILL ASSEMBLY - 1

| Drawing Reference: 112909 |        |        |
|---------------------------|--------|--------|
| #                         | QTY    | PART # |
| 1                         | 1      | 112740 |
| 2                         | 2      | 112910 |
| 3                         | 1      | 112045 |
| 4                         | 1      | 112044 |
| 5                         | 72.00" | 112911 |
| 6                         | 1      | 112912 |
| 7                         | 1      | 112927 |
| 8                         | 1      | 112926 |
|                           |        |        |

#### DESCRIPTION

| Fluid Pump                                                       |
|------------------------------------------------------------------|
| Hose Clamps $\frac{1}{32}$ " - $\frac{5}{8}$ "                   |
| Locking Head Chuck                                               |
| Brass Barbed <sup>1</sup> / <sub>4</sub> " Male Fitting          |
| Hose $\frac{1}{4}$ " ID $\frac{3}{8}$ " OD $\frac{1}{16}$ " Wall |
| Nylon Connector Tube                                             |
| Ball Valve                                                       |
| Bleed Hose Assembly                                              |