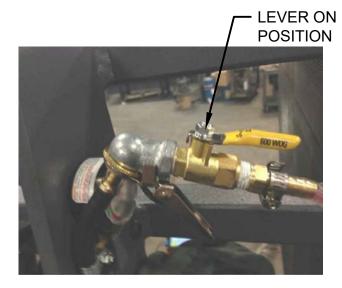

# FILL INSTRUCTIONS

- 1. Press the selector Valve up.
- 2. Pump 3 to 4 times to pressurize cylinder.
- 3. Bleed the air from hose:
  - 3.1. Turn the Lever to the on Position
  - 3.2. Depress the valve stem
  - 3.3. Allow the fluid to flow until there are no air bubbles
- 3.4. Return the Lever to the off Position
- 4. Install hose connector on fill valve.
- 5. Pump to pressurize cylinder.

LEVER OFF ·

- 6. Turn the Lever to the on Position.
- 7. Return the lever to the off Position when 6 PSI is reached.