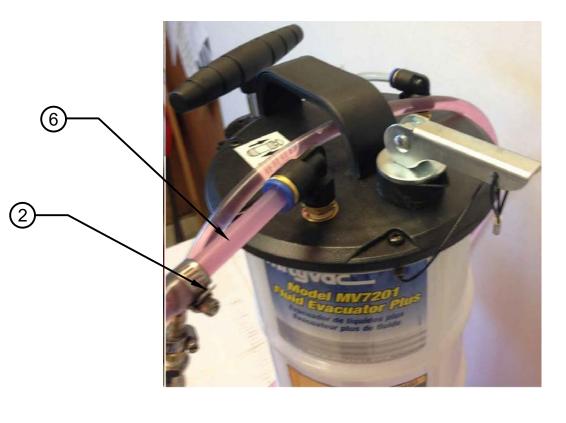

## BLADDER FILL ASSEMBLY - 1

| Drawing Reference: 112909 |        |        |
|---------------------------|--------|--------|
| #                         | QTY    | PART # |
| 1                         | 1      | 112740 |
| 2                         | 2      | 112910 |
| 3                         | 1      | 112045 |
| 4                         | 1      | 112044 |
| 5                         | 72.00" | 112911 |
| 6                         | 1      | 112912 |
| 7                         | 1      | 112927 |
| 8                         | 1      | 112926 |
|                           |        |        |

#### DESCRIPTION

| Fluid Pump                                                       |
|------------------------------------------------------------------|
| Hose Clamps $\frac{1}{32}$ " - $\frac{5}{8}$ "                   |
| Locking Head Chuck                                               |
| Brass Barbed <sup>1</sup> / <sub>4</sub> " Male Fitting          |
| Hose $\frac{1}{4}$ " ID $\frac{3}{8}$ " OD $\frac{1}{16}$ " Wall |
| Nylon Connector Tube                                             |
| Ball Valve                                                       |
| Bleed Hose Assembly                                              |