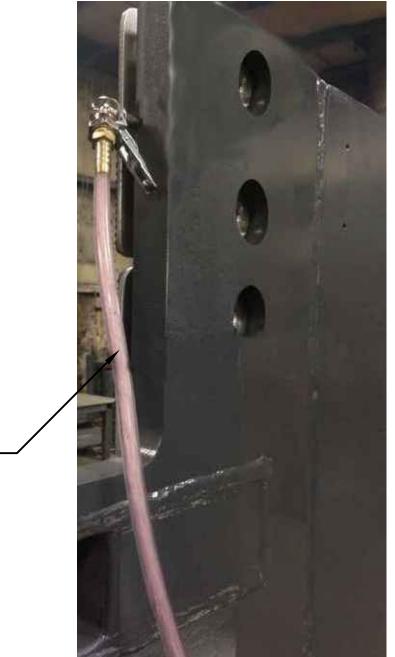

### **BLEED AIR INSTRUCTIONS**

- 1. If you suspect air is in the system use the supplied air bleed hose to bleed out the air by connecting it to the bleed connection fitting.
- 2. Refill to 6 PSI. By following the water fill instructions

Note: Bleed hose design may vary.