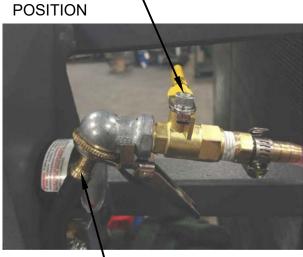

# FILL INSTRUCTIONS

- 1. Press the selector Valve up.
- 2. Pump 3 to 4 times to pressurize cylinder.
- 3. Bleed the air from hose:
  - 3.1. Turn the Lever to the on Position
  - 3.2. Depress the valve stem
  - 3.3. Allow the fluid to flow until there are no air bubbles
- 3.4. Return the Lever to the off Position
- 4. Install hose connector on fill valve.
- 5. Pump to pressurize cylinder.

LEVER OFF ·

- 6. Turn the Lever to the on Position.
- 7. Return the lever to the off Position when 6 PSI is reached.