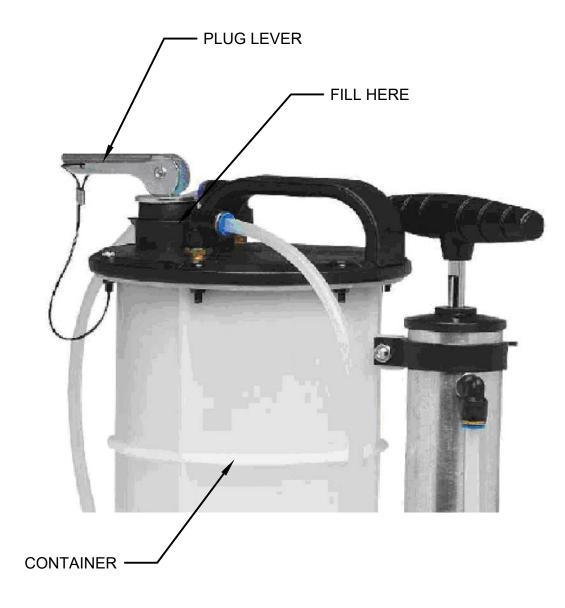

## CONTAINER FILL INSTRUCTIONS

- 1. Lift the Plug Lever to release pressure in the container.
- 2. After pressure is released, point the lever straight up and pull upward to release the plug from the container.
- 3. Refill the container.
- 4. Replace the plug and lock lever down.