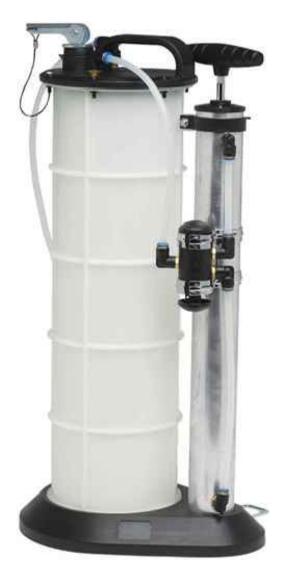

#### BLADDER FILL SYSTEM MODEL #112909

## CONTAINER FILL INSTRUCTIONS

- 1. Lift the Plug Lever to release pressure in the container.
- 2. After pressure is released, point the lever straight up and pull upward to release the plug from the container.
- 3. Refill the container.
- 4. Replace the plug and lock lever down.

# FILL INSTRUCTIONS

- 1. Press the selector Valve up.
- 2. Pump 3 to 4 times to pressurize cylinder.
- 3. Bleed the air from hose:
  - 3.1. Turn the Lever to the on Position
  - 3.2. Depress the valve stem
  - 3.3. Allow the fluid to flow until there are no air bubbles
- 3.4. Return the Lever to the off Position
- 4. Install hose connector on fill valve.
- 5. Pump to pressurize cylinder.