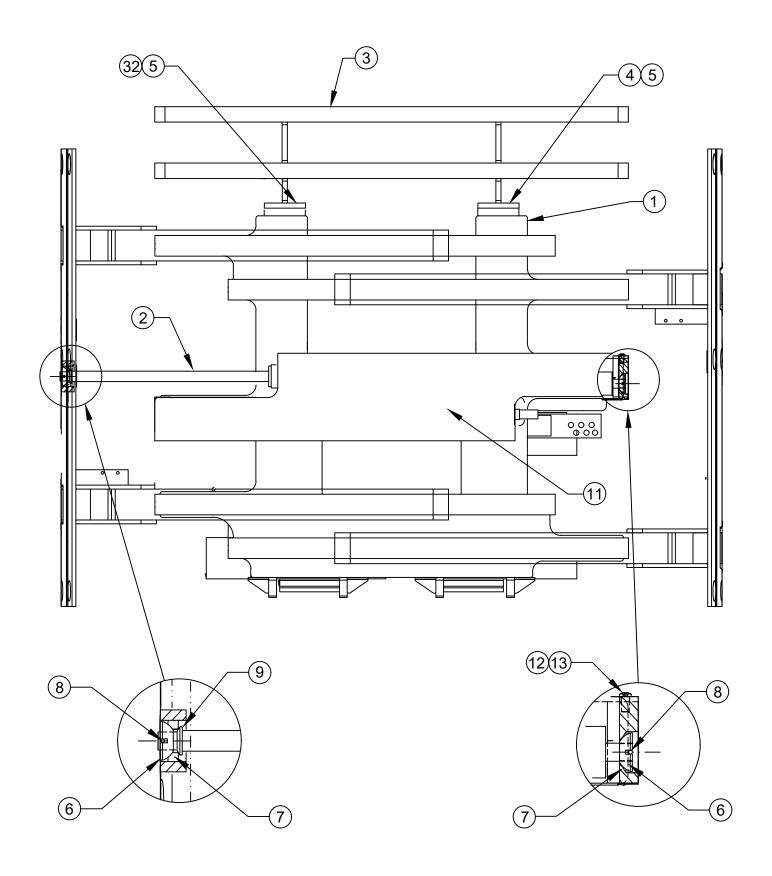

# CLAMP ASSEMBLY - 1

| Drawing Reference: 1139 | 93.2 |            |                          |  |
|-------------------------|------|------------|--------------------------|--|
| #                       | QTY  | PART#      | DESCRIPTION              |  |
| 1                       | 1    | 113713     | Frame Weldment           |  |
| 2                       | 2    | 111714.7   | Cylinder Assembly        |  |
| 3                       | 1    | 111439.4   | Load Backrest            |  |
| 4                       | 8    | 1C.0820    | Bolt                     |  |
| 5                       | 8    | 4E.08      | Lockwasher               |  |
| 6                       | 4    | 111631     | Bearing - Spherical      |  |
| 7                       | 4    | 100029.301 | O-Ring                   |  |
| 8                       | 4    | 100574.83  | Cotter Pin               |  |
| 9                       | 2    | 111380     | Cylinder Rod Washer      |  |
| 10                      | 2    | 107870.1   | Lower Retainer           |  |
| 11                      | 1    | 113734     | Cylinder Guard           |  |
| 12                      | 4    | 25GN.0612  | Bolt                     |  |
| 13                      | 4    | 109528     | Nord-Lock Washer         |  |
| 14                      | 2    | 11G.08136  | Bolt                     |  |
| 15                      | 2    | 17D.08     | Esna Nut                 |  |
| 16                      | 1    | 113213     | NSS Bar                  |  |
| 17                      | 1    | 113028     | Hook Weldment            |  |
| 18                      | 6    | 11G.1040   | Bolt                     |  |
| 19                      | 6    | 16E.10     | Lock Washer              |  |
| 20                      | 2    | 108421     | Slide II                 |  |
| 21                      | 1    | 113029     | Cylinder Anchor Weldment |  |
| 22                      | 1    | 113262     | Lower Slide              |  |
| 23                      | 1    | 113150.1   | Shim                     |  |
| 24                      | 2    | 25GN.0612  | Bolt                     |  |
| 25                      | 2    | 1C.1024    | Bolt                     |  |
| 26                      | 2    | 21D.10     | Esna Nut                 |  |
| 27                      | 2    | 100075.14  | Grease Fitting           |  |
| 28                      | 1    | 108272     | Brass Setscrew           |  |
| 29                      | 1    | 7D.06      | Jam Nut                  |  |
| 30                      | 2    | 11G.0808   | Socket Bolt              |  |
| 31                      | 2    | 16E.08     | Lock Washer              |  |
| 32                      | 2    | 1CN.0828   | Bolt                     |  |
|                         |      |            |                          |  |