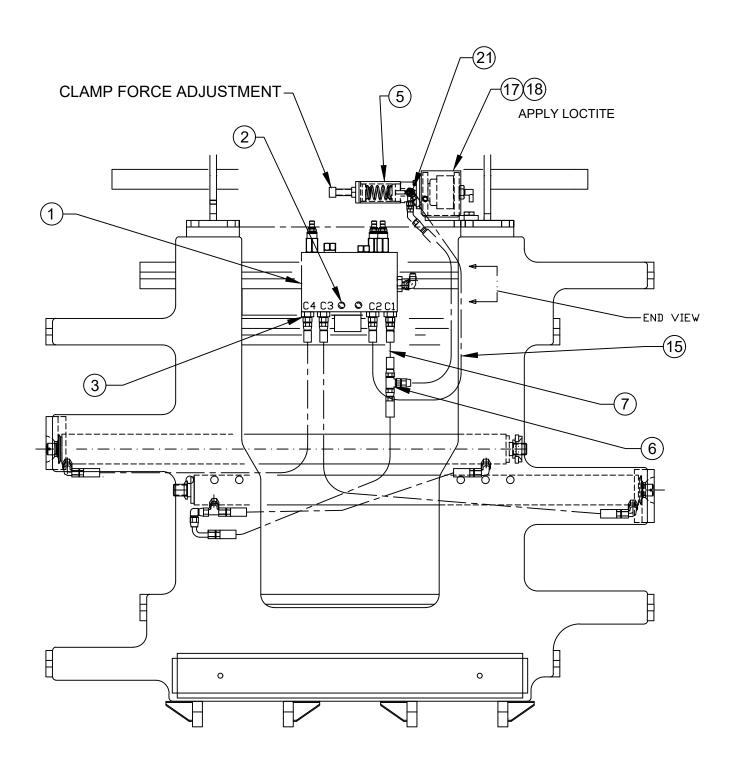

# CLAMP ASSEMBLY - 1

| Drawing Reference: 1139 | 93.2 |            |                          |  |
|-------------------------|------|------------|--------------------------|--|
| #                       | QTY  | PART#      | DESCRIPTION              |  |
| 1                       | 1    | 113713     | Frame Weldment           |  |
| 2                       | 2    | 111714.7   | Cylinder Assembly        |  |
| 3                       | 1    | 111439.4   | Load Backrest            |  |
| 4                       | 8    | 1C.0820    | Bolt                     |  |
| 5                       | 8    | 4E.08      | Lockwasher               |  |
| 6                       | 4    | 111631     | Bearing - Spherical      |  |
| 7                       | 4    | 100029.301 | O-Ring                   |  |
| 8                       | 4    | 100574.83  | Cotter Pin               |  |
| 9                       | 2    | 111380     | Cylinder Rod Washer      |  |
| 10                      | 2    | 107870.1   | Lower Retainer           |  |
| 11                      | 1    | 113734     | Cylinder Guard           |  |
| 12                      | 4    | 25GN.0612  | Bolt                     |  |
| 13                      | 4    | 109528     | Nord-Lock Washer         |  |
| 14                      | 2    | 11G.08136  | Bolt                     |  |
| 15                      | 2    | 17D.08     | Esna Nut                 |  |
| 16                      | 1    | 113213     | NSS Bar                  |  |
| 17                      | 1    | 113028     | Hook Weldment            |  |
| 18                      | 6    | 11G.1040   | Bolt                     |  |
| 19                      | 6    | 16E.10     | Lock Washer              |  |
| 20                      | 2    | 108421     | Slide II                 |  |
| 21                      | 1    | 113029     | Cylinder Anchor Weldment |  |
| 22                      | 1    | 113262     | Lower Slide              |  |
| 23                      | 1    | 113150.1   | Shim                     |  |
| 24                      | 2    | 25GN.0612  | Bolt                     |  |
| 25                      | 2    | 1C.1024    | Bolt                     |  |
| 26                      | 2    | 21D.10     | Esna Nut                 |  |
| 27                      | 2    | 100075.14  | Grease Fitting           |  |
| 28                      | 1    | 108272     | Brass Setscrew           |  |
| 29                      | 1    | 7D.06      | Jam Nut                  |  |
| 30                      | 2    | 11G.0808   | Socket Bolt              |  |
| 31                      | 2    | 16E.08     | Lock Washer              |  |
| 32                      | 2    | 1CN.0828   | Bolt                     |  |
|                         |      |            |                          |  |

# **HYDRAULIC ASSEMBLY - 1**

Drawing Reference: 113719

| QTY | PART#                                                                                       | DESCRIPTION                                                                                                                                                                                                                                                                                         |
|-----|---------------------------------------------------------------------------------------------|-----------------------------------------------------------------------------------------------------------------------------------------------------------------------------------------------------------------------------------------------------------------------------------------------------|
| 1   | 114175                                                                                      | Clamp Valve                                                                                                                                                                                                                                                                                         |
| 2   | 25G.0516                                                                                    | Bolt                                                                                                                                                                                                                                                                                                |
| 5   | 100676.05                                                                                   | Straight Thread Adapter                                                                                                                                                                                                                                                                             |
| -   | -                                                                                           | -                                                                                                                                                                                                                                                                                                   |
| 1   | 113720                                                                                      | Directional Valve Assembly                                                                                                                                                                                                                                                                          |
| 1   | 100227.05                                                                                   | Union Tee Fitting                                                                                                                                                                                                                                                                                   |
| 1   | 100674.0053                                                                                 | Hose (REFERENCE)                                                                                                                                                                                                                                                                                    |
| 1   | 103411.0210                                                                                 | Hose                                                                                                                                                                                                                                                                                                |
| 1   | 102702.0193                                                                                 | Hose                                                                                                                                                                                                                                                                                                |
| 1   | 100678.05                                                                                   | Tee Branch Fitting                                                                                                                                                                                                                                                                                  |
| 2   | 100238.05                                                                                   | 45° Swivel Fitting                                                                                                                                                                                                                                                                                  |
| 1   | 100674.0340                                                                                 | Hose                                                                                                                                                                                                                                                                                                |
| 1   | 100674.0245                                                                                 | Hose                                                                                                                                                                                                                                                                                                |
| 3   | 100095.05                                                                                   | 90° Elbow Fitting                                                                                                                                                                                                                                                                                   |
| 1   | 102702.0310                                                                                 | Hose                                                                                                                                                                                                                                                                                                |
| 1   | 100674.0215                                                                                 | Hose                                                                                                                                                                                                                                                                                                |
| 1   | 113725                                                                                      | Valve Guard                                                                                                                                                                                                                                                                                         |
| 2   | 25G.0412                                                                                    | Bolt                                                                                                                                                                                                                                                                                                |
| 1   | 100676.03                                                                                   | Straight Fitting                                                                                                                                                                                                                                                                                    |
| 1   | 100238.03                                                                                   | 45° Swivel Fitting                                                                                                                                                                                                                                                                                  |
| 1   | 100095.03                                                                                   | 90° Fitting                                                                                                                                                                                                                                                                                         |
| 1   | 100440.05                                                                                   | 90° Swivel Fitting                                                                                                                                                                                                                                                                                  |
|     | 1<br>2<br>5<br>-<br>1<br>1<br>1<br>1<br>1<br>1<br>2<br>1<br>1<br>1<br>1<br>1<br>1<br>1<br>1 | 2 25G.0516<br>5 100676.05<br><br>1 113720<br>1 100227.05<br>1 100674.0053<br>1 103411.0210<br>1 102702.0193<br>1 100678.05<br>2 100238.05<br>1 100674.0340<br>1 100674.0245<br>3 100095.05<br>1 102702.0310<br>1 103702.0310<br>1 103725<br>2 25G.0412<br>1 100676.03<br>1 100238.03<br>1 100095.03 |

# CLAMP FORCE CONTROL VALVE

Drawing Reference: 113720

| # | QTY | PART#    | DESCRIPTION             |
|---|-----|----------|-------------------------|
| 1 | 1   | 113721   | Mounting Plate Weldment |
| 2 | 1   | 111091   | Air Spring              |
| 3 | 1   | THA 7160 | Tube                    |
| 4 | 1   | 1C.0514  | Bolt                    |
| 5 | 1   | 113680   | Spacer                  |
| 6 | 4   | 11G.0414 | Bolt                    |
| 7 | 1   | 113779   | Control Valve Assembly  |
| 8 | 1   | 7D.10    | Jam Nut                 |
| 9 | 1   | 103488.5 | Bearing                 |