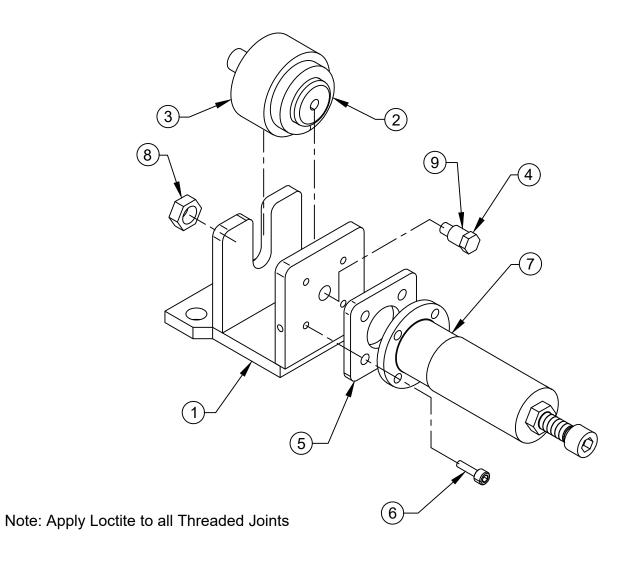

# CLAMP FORCE CONTROL VALVE

Drawing Reference: 113720

| # | QTY | PART#    | DESCRIPTION             |
|---|-----|----------|-------------------------|
| 1 | 1   | 113721   | Mounting Plate Weldment |
| 2 | 1   | 111091   | Air Spring              |
| 3 | 1   | THA 7160 | Tube                    |
| 4 | 1   | 1C.0514  | Bolt                    |
| 5 | 1   | 113680   | Spacer                  |
| 6 | 4   | 11G.0414 | Bolt                    |
| 7 | 1   | 113779   | Control Valve Assembly  |
| 8 | 1   | 7D.10    | Jam Nut                 |
| 9 | 1   | 103488.5 | Bearing                 |