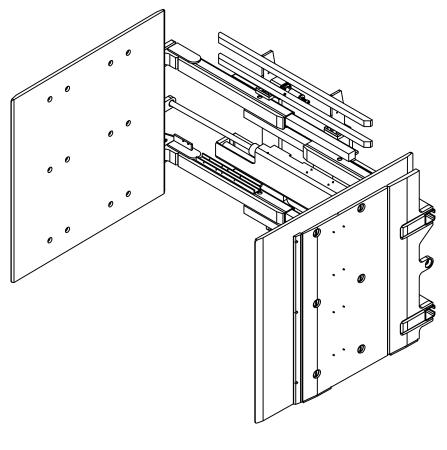

# CLAMP ASSEMBLY - 1

| Drawing Reference: 1139 | 93.2 |            |                          |  |
|-------------------------|------|------------|--------------------------|--|
| #                       | QTY  | PART#      | DESCRIPTION              |  |
| 1                       | 1    | 113713     | Frame Weldment           |  |
| 2                       | 2    | 111714.7   | Cylinder Assembly        |  |
| 3                       | 1    | 111439.4   | Load Backrest            |  |
| 4                       | 8    | 1C.0820    | Bolt                     |  |
| 5                       | 8    | 4E.08      | Lockwasher               |  |
| 6                       | 4    | 111631     | Bearing - Spherical      |  |
| 7                       | 4    | 100029.301 | O-Ring                   |  |
| 8                       | 4    | 100574.83  | Cotter Pin               |  |
| 9                       | 2    | 111380     | Cylinder Rod Washer      |  |
| 10                      | 2    | 107870.1   | Lower Retainer           |  |
| 11                      | 1    | 113734     | Cylinder Guard           |  |
| 12                      | 4    | 25GN.0612  | Bolt                     |  |
| 13                      | 4    | 109528     | Nord-Lock Washer         |  |
| 14                      | 2    | 11G.08136  | Bolt                     |  |
| 15                      | 2    | 17D.08     | Esna Nut                 |  |
| 16                      | 1    | 113213     | NSS Bar                  |  |
| 17                      | 1    | 113028     | Hook Weldment            |  |
| 18                      | 6    | 11G.1040   | Bolt                     |  |
| 19                      | 6    | 16E.10     | Lock Washer              |  |
| 20                      | 2    | 108421     | Slide II                 |  |
| 21                      | 1    | 113029     | Cylinder Anchor Weldment |  |
| 22                      | 1    | 113262     | Lower Slide              |  |
| 23                      | 1    | 113150.1   | Shim                     |  |
| 24                      | 2    | 25GN.0612  | Bolt                     |  |
| 25                      | 2    | 1C.1024    | Bolt                     |  |
| 26                      | 2    | 21D.10     | Esna Nut                 |  |
| 27                      | 2    | 100075.14  | Grease Fitting           |  |
| 28                      | 1    | 108272     | Brass Setscrew           |  |
| 29                      | 1    | 7D.06      | Jam Nut                  |  |
| 30                      | 2    | 11G.0808   | Socket Bolt              |  |
| 31                      | 2    | 16E.08     | Lock Washer              |  |
| 32                      | 2    | 1CN.0828   | Bolt                     |  |
|                         |      |            |                          |  |