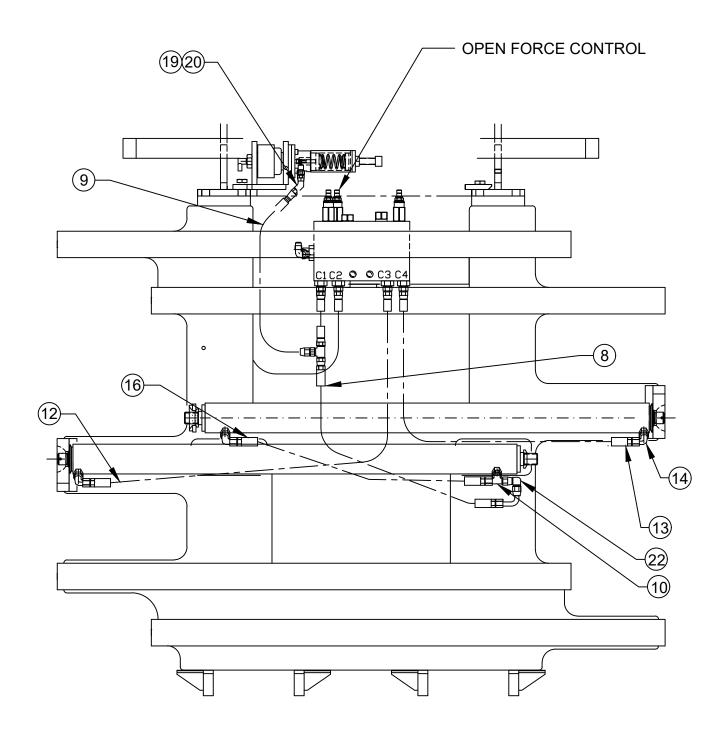

# **HYDRAULIC ASSEMBLY - 1**

Drawing Reference: 113719

| QTY | PART#                                                                                       | DESCRIPTION                                                                                                                                                                                                                                                                                         |
|-----|---------------------------------------------------------------------------------------------|-----------------------------------------------------------------------------------------------------------------------------------------------------------------------------------------------------------------------------------------------------------------------------------------------------|
| 1   | 114175                                                                                      | Clamp Valve                                                                                                                                                                                                                                                                                         |
| 2   | 25G.0516                                                                                    | Bolt                                                                                                                                                                                                                                                                                                |
| 5   | 100676.05                                                                                   | Straight Thread Adapter                                                                                                                                                                                                                                                                             |
| -   | -                                                                                           | -                                                                                                                                                                                                                                                                                                   |
| 1   | 113720                                                                                      | Directional Valve Assembly                                                                                                                                                                                                                                                                          |
| 1   | 100227.05                                                                                   | Union Tee Fitting                                                                                                                                                                                                                                                                                   |
| 1   | 100674.0053                                                                                 | Hose (REFERENCE)                                                                                                                                                                                                                                                                                    |
| 1   | 103411.0210                                                                                 | Hose                                                                                                                                                                                                                                                                                                |
| 1   | 102702.0193                                                                                 | Hose                                                                                                                                                                                                                                                                                                |
| 1   | 100678.05                                                                                   | Tee Branch Fitting                                                                                                                                                                                                                                                                                  |
| 2   | 100238.05                                                                                   | 45° Swivel Fitting                                                                                                                                                                                                                                                                                  |
| 1   | 100674.0340                                                                                 | Hose                                                                                                                                                                                                                                                                                                |
| 1   | 100674.0245                                                                                 | Hose                                                                                                                                                                                                                                                                                                |
| 3   | 100095.05                                                                                   | 90° Elbow Fitting                                                                                                                                                                                                                                                                                   |
| 1   | 102702.0310                                                                                 | Hose                                                                                                                                                                                                                                                                                                |
| 1   | 100674.0215                                                                                 | Hose                                                                                                                                                                                                                                                                                                |
| 1   | 113725                                                                                      | Valve Guard                                                                                                                                                                                                                                                                                         |
| 2   | 25G.0412                                                                                    | Bolt                                                                                                                                                                                                                                                                                                |
| 1   | 100676.03                                                                                   | Straight Fitting                                                                                                                                                                                                                                                                                    |
| 1   | 100238.03                                                                                   | 45° Swivel Fitting                                                                                                                                                                                                                                                                                  |
| 1   | 100095.03                                                                                   | 90° Fitting                                                                                                                                                                                                                                                                                         |
| 1   | 100440.05                                                                                   | 90° Swivel Fitting                                                                                                                                                                                                                                                                                  |
|     | 1<br>2<br>5<br>-<br>1<br>1<br>1<br>1<br>1<br>1<br>2<br>1<br>1<br>1<br>1<br>1<br>1<br>1<br>1 | 2 25G.0516<br>5 100676.05<br><br>1 113720<br>1 100227.05<br>1 100674.0053<br>1 103411.0210<br>1 102702.0193<br>1 100678.05<br>2 100238.05<br>1 100674.0340<br>1 100674.0245<br>3 100095.05<br>1 102702.0310<br>1 103702.0310<br>1 103725<br>2 25G.0412<br>1 100676.03<br>1 100238.03<br>1 100095.03 |

## CYLINDER ASSEMBLY

Drawing Reference: 111714.7

| Part #   | R E   |       | S     | NET STROKE |
|----------|-------|-------|-------|------------|
| 111714.7 | 34.36 | 64.72 | 30.36 | 30.36      |

| # | QTY | PART#    | DESCRIPTION           | 8  | 1 | 100029.2   | O-Ring           |
|---|-----|----------|-----------------------|----|---|------------|------------------|
| 1 | 1   | 111715.6 | Tube Weldment         | 9  | 1 | 100028.2   | Back-Up Ring     |
| 2 | 1   | 111717.6 | Rod                   | 10 | 1 | 100029.201 | O-Ring           |
| 3 | 1   | 111482   | Seal Kit (Items 4-10) | 11 | 1 | 27D.10     | Nut Self Locking |
| 4 | 1   | 100032.6 | Poly-Pak "B"          | 12 | 1 | 100027.7   | Lock Wire        |
| 5 | 1   | 102099.1 | Wear Ring             | 13 | 1 | 111374     | Piston           |
| 6 | 1   | 112905   | Rod Seal              | 14 | 1 | 111373     | Gland            |
| 7 | 1   | 102098.5 | Rod Wiper             | 15 | 1 | 111380     | Washer Cylinder  |

# CLAMP FORCE CONTROL VALVE

Drawing Reference: 113720

| # | QTY | PART#    | DESCRIPTION             |
|---|-----|----------|-------------------------|
| 1 | 1   | 113721   | Mounting Plate Weldment |
| 2 | 1   | 111091   | Air Spring              |
| 3 | 1   | THA 7160 | Tube                    |
| 4 | 1   | 1C.0514  | Bolt                    |
| 5 | 1   | 113680   | Spacer                  |
| 6 | 4   | 11G.0414 | Bolt                    |
| 7 | 1   | 113779   | Control Valve Assembly  |
| 8 | 1   | 7D.10    | Jam Nut                 |
| 9 | 1   | 103488.5 | Bearing                 |