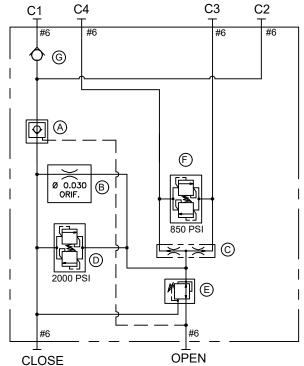

## **CONTROL VALVE**

Drawing Reference: 113773

(A) **113809** Check Valve

(G) 113983 Check Valve

Torque 30-35 ft-lb

(C) **113806** Flow Divider Torque 30-35 ft-lb

(D) & (E) **113807** Pressure Reducing/Relieving Valve Torque 30-35 ft-lb

(F) **113810** Bi-Direction Relief Valve Torque 28-32 ft-lb

### HYDRAULIC SCHEMATIC

**NOTE:** Lubricate threads & seals prior to assembly.

| ID | QTY | PART#             | DESCRIPTION                   |
|----|-----|-------------------|-------------------------------|
| Α  | 1   | 113809            | Check Valve                   |
| В  | 1   | 00.030<br>ORIFICE | Orifice                       |
| С  | 1   | 113806            | Flow Divider                  |
| D  | 1   | 113807            | Pressure Reducing Valve (Clos |
| E  | 1   | 113807            | Pressure Reducing Valve (Ope  |
| F  | 1   | 113810            | Bi-Direction Relief Valve     |
| G  | 1   | 113983            | Check Valve                   |
|    |     |                   |                               |