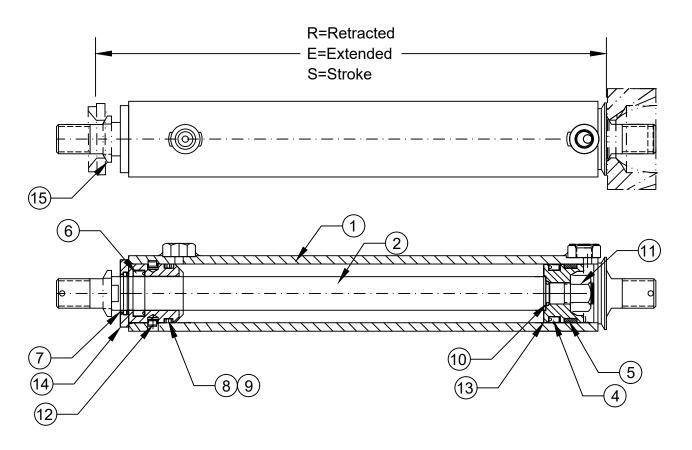

## CYLINDER ASSEMBLY

Drawing Reference: 111714.7

| Part #   | R E   |       | S     | NET STROKE |
|----------|-------|-------|-------|------------|
| 111714.7 | 34.36 | 64.72 | 30.36 | 30.36      |

| # | QTY | PART#    | DESCRIPTION           | 8  | 1 | 100029.2   | O-Ring           |
|---|-----|----------|-----------------------|----|---|------------|------------------|
| 1 | 1   | 111715.6 | Tube Weldment         | 9  | 1 | 100028.2   | Back-Up Ring     |
| 2 | 1   | 111717.6 | Rod                   | 10 | 1 | 100029.201 | O-Ring           |
| 3 | 1   | 111482   | Seal Kit (Items 4-10) | 11 | 1 | 27D.10     | Nut Self Locking |
| 4 | 1   | 100032.6 | Poly-Pak "B"          | 12 | 1 | 100027.7   | Lock Wire        |
| 5 | 1   | 102099.1 | Wear Ring             | 13 | 1 | 111374     | Piston           |
| 6 | 1   | 112905   | Rod Seal              | 14 | 1 | 111373     | Gland            |
| 7 | 1   | 102098.5 | Rod Wiper             | 15 | 1 | 111380     | Washer Cylinder  |

#### **Cylinder Service**

- Prior to assembly lubricate seals, cylinder bore and rod with STP.
- Inspect all parts for scratches, nicks and gouges replace all damaged components.
- Inspect cylinder bore and rod for scoring replaced if scored.
- Avoid damage to seal grooves use a dull screwdriver for seal removal.
- Torque piston nut to 100 FT-LBS. (13.8kg-m).