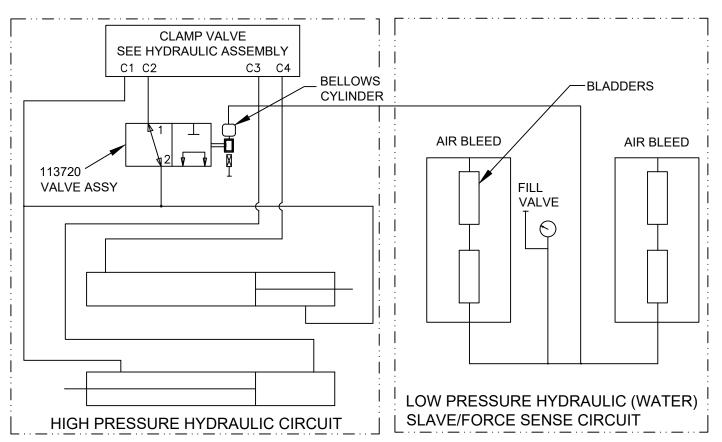

### HYDRAULIC SCHEMATIC

**NOTE:** Lubricate threads & seals prior to assembly.

| ID | QTY | PART#             | DESCRIPTION                   |
|----|-----|-------------------|-------------------------------|
| Α  | 1   | 113809            | Check Valve                   |
| В  | 1   | 00.030<br>ORIFICE | Orifice                       |
| С  | 1   | 113806            | Flow Divider                  |
| D  | 1   | 113807            | Pressure Reducing Valve (Clos |
| E  | 1   | 113807            | Pressure Reducing Valve (Ope  |
| F  | 1   | 113810            | Bi-Direction Relief Valve     |
| G  | 1   | 113983            | Check Valve                   |
|    |     |                   |                               |