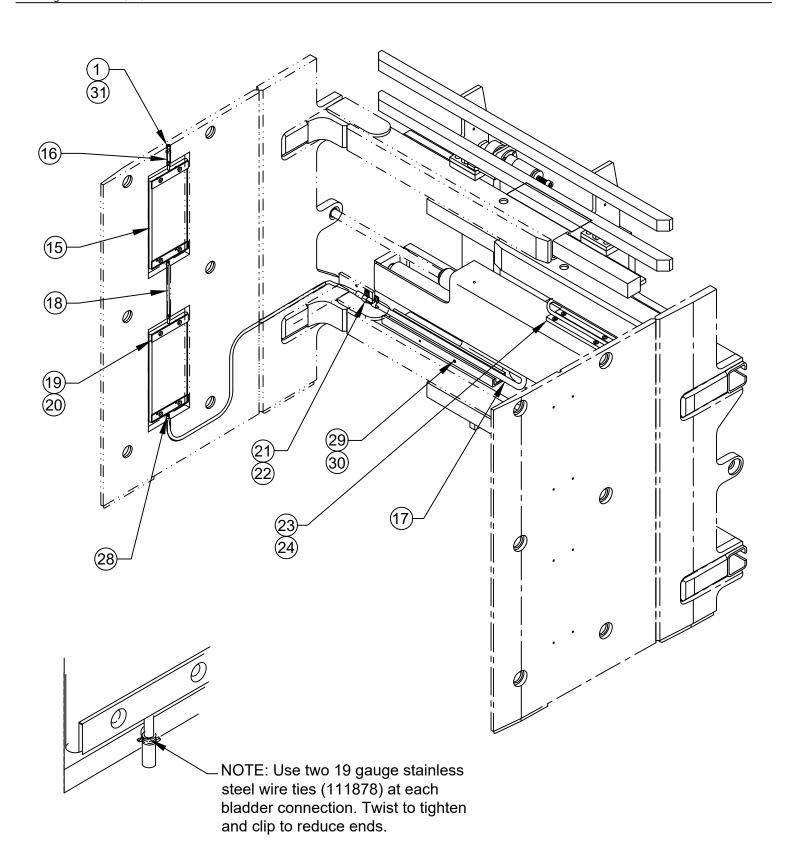

# FLOATING PAD ASSEMBLY - 1

| PART#       | DESCRIPTION                                                                                                                                                                 |                                                                                                                                                                                                                |                                                                                                                                                                                                                                                                                                                                                                                                                                                                                                                                            |                                                                                                                                                                                                                                                                                                                                                                                                                                                                                                                                                                                                                                                      |                                                                                                                                                                                                                                                                                                                                                                                                                                                                                                                                                                                                                                                                                                                                                                                                                                                                                                        |
|-------------|-----------------------------------------------------------------------------------------------------------------------------------------------------------------------------|----------------------------------------------------------------------------------------------------------------------------------------------------------------------------------------------------------------|--------------------------------------------------------------------------------------------------------------------------------------------------------------------------------------------------------------------------------------------------------------------------------------------------------------------------------------------------------------------------------------------------------------------------------------------------------------------------------------------------------------------------------------------|------------------------------------------------------------------------------------------------------------------------------------------------------------------------------------------------------------------------------------------------------------------------------------------------------------------------------------------------------------------------------------------------------------------------------------------------------------------------------------------------------------------------------------------------------------------------------------------------------------------------------------------------------|--------------------------------------------------------------------------------------------------------------------------------------------------------------------------------------------------------------------------------------------------------------------------------------------------------------------------------------------------------------------------------------------------------------------------------------------------------------------------------------------------------------------------------------------------------------------------------------------------------------------------------------------------------------------------------------------------------------------------------------------------------------------------------------------------------------------------------------------------------------------------------------------------------|
|             | DESCRIPTION                                                                                                                                                                 | #                                                                                                                                                                                                              | QTY                                                                                                                                                                                                                                                                                                                                                                                                                                                                                                                                        | PART#                                                                                                                                                                                                                                                                                                                                                                                                                                                                                                                                                                                                                                                | DESCRIPTION                                                                                                                                                                                                                                                                                                                                                                                                                                                                                                                                                                                                                                                                                                                                                                                                                                                                                            |
| 111350      | Air Tank Valve                                                                                                                                                              | 17                                                                                                                                                                                                             | 2                                                                                                                                                                                                                                                                                                                                                                                                                                                                                                                                          | 113026.0360                                                                                                                                                                                                                                                                                                                                                                                                                                                                                                                                                                                                                                          | Cover Hose                                                                                                                                                                                                                                                                                                                                                                                                                                                                                                                                                                                                                                                                                                                                                                                                                                                                                             |
| 111295      | Hose Clamp                                                                                                                                                                  | 18                                                                                                                                                                                                             | 2                                                                                                                                                                                                                                                                                                                                                                                                                                                                                                                                          | 111290.0087                                                                                                                                                                                                                                                                                                                                                                                                                                                                                                                                                                                                                                          | Hose                                                                                                                                                                                                                                                                                                                                                                                                                                                                                                                                                                                                                                                                                                                                                                                                                                                                                                   |
| 111290.0025 | Hose                                                                                                                                                                        | 19                                                                                                                                                                                                             | 16                                                                                                                                                                                                                                                                                                                                                                                                                                                                                                                                         | 9G.0414                                                                                                                                                                                                                                                                                                                                                                                                                                                                                                                                                                                                                                              | Bolt                                                                                                                                                                                                                                                                                                                                                                                                                                                                                                                                                                                                                                                                                                                                                                                                                                                                                                   |
| 111296      | Pressure Gauge                                                                                                                                                              | 20                                                                                                                                                                                                             | 8                                                                                                                                                                                                                                                                                                                                                                                                                                                                                                                                          | 111471                                                                                                                                                                                                                                                                                                                                                                                                                                                                                                                                                                                                                                               | Clamp Bar                                                                                                                                                                                                                                                                                                                                                                                                                                                                                                                                                                                                                                                                                                                                                                                                                                                                                              |
| 111543.01   | 90° Elbow Fitting                                                                                                                                                           | 21                                                                                                                                                                                                             | 8                                                                                                                                                                                                                                                                                                                                                                                                                                                                                                                                          | 109256                                                                                                                                                                                                                                                                                                                                                                                                                                                                                                                                                                                                                                               | Hose Clamp                                                                                                                                                                                                                                                                                                                                                                                                                                                                                                                                                                                                                                                                                                                                                                                                                                                                                             |
| 111292      | Branch Tee                                                                                                                                                                  | 22                                                                                                                                                                                                             | 8                                                                                                                                                                                                                                                                                                                                                                                                                                                                                                                                          | 25GN.0508                                                                                                                                                                                                                                                                                                                                                                                                                                                                                                                                                                                                                                            | Bolt                                                                                                                                                                                                                                                                                                                                                                                                                                                                                                                                                                                                                                                                                                                                                                                                                                                                                                   |
| 111290.0075 | Hose                                                                                                                                                                        | 23                                                                                                                                                                                                             | 4                                                                                                                                                                                                                                                                                                                                                                                                                                                                                                                                          | 111128                                                                                                                                                                                                                                                                                                                                                                                                                                                                                                                                                                                                                                               | Hose Guide                                                                                                                                                                                                                                                                                                                                                                                                                                                                                                                                                                                                                                                                                                                                                                                                                                                                                             |
| 111293      | Run Tee                                                                                                                                                                     | 24                                                                                                                                                                                                             | 12                                                                                                                                                                                                                                                                                                                                                                                                                                                                                                                                         | 1C.0512                                                                                                                                                                                                                                                                                                                                                                                                                                                                                                                                                                                                                                              | Bolt                                                                                                                                                                                                                                                                                                                                                                                                                                                                                                                                                                                                                                                                                                                                                                                                                                                                                                   |
| 111290.0057 | Hose                                                                                                                                                                        | 25                                                                                                                                                                                                             | 1                                                                                                                                                                                                                                                                                                                                                                                                                                                                                                                                          | 113720                                                                                                                                                                                                                                                                                                                                                                                                                                                                                                                                                                                                                                               | Directional Valve Assy. Ref.                                                                                                                                                                                                                                                                                                                                                                                                                                                                                                                                                                                                                                                                                                                                                                                                                                                                           |
| 111290.0165 | Hose                                                                                                                                                                        | 26                                                                                                                                                                                                             | 1                                                                                                                                                                                                                                                                                                                                                                                                                                                                                                                                          | 111289                                                                                                                                                                                                                                                                                                                                                                                                                                                                                                                                                                                                                                               | Pipe Elbow                                                                                                                                                                                                                                                                                                                                                                                                                                                                                                                                                                                                                                                                                                                                                                                                                                                                                             |
| 111290.1170 | Hose                                                                                                                                                                        | 27                                                                                                                                                                                                             | 2                                                                                                                                                                                                                                                                                                                                                                                                                                                                                                                                          | 111510                                                                                                                                                                                                                                                                                                                                                                                                                                                                                                                                                                                                                                               | Spring                                                                                                                                                                                                                                                                                                                                                                                                                                                                                                                                                                                                                                                                                                                                                                                                                                                                                                 |
| 111290.0985 | Hose                                                                                                                                                                        | 28                                                                                                                                                                                                             | 16                                                                                                                                                                                                                                                                                                                                                                                                                                                                                                                                         | 111878                                                                                                                                                                                                                                                                                                                                                                                                                                                                                                                                                                                                                                               | 19 Gauge Wire Tie                                                                                                                                                                                                                                                                                                                                                                                                                                                                                                                                                                                                                                                                                                                                                                                                                                                                                      |
| 111299      | Hose Clip                                                                                                                                                                   | 29                                                                                                                                                                                                             | 2                                                                                                                                                                                                                                                                                                                                                                                                                                                                                                                                          | 113416                                                                                                                                                                                                                                                                                                                                                                                                                                                                                                                                                                                                                                               | Extrusion w/ Holes                                                                                                                                                                                                                                                                                                                                                                                                                                                                                                                                                                                                                                                                                                                                                                                                                                                                                     |
| 25G.0520    | Bolt                                                                                                                                                                        | 30                                                                                                                                                                                                             | 8                                                                                                                                                                                                                                                                                                                                                                                                                                                                                                                                          | 3G.0808                                                                                                                                                                                                                                                                                                                                                                                                                                                                                                                                                                                                                                              | Bolt                                                                                                                                                                                                                                                                                                                                                                                                                                                                                                                                                                                                                                                                                                                                                                                                                                                                                                   |
| 111030      | Bladder                                                                                                                                                                     | 31                                                                                                                                                                                                             | 3                                                                                                                                                                                                                                                                                                                                                                                                                                                                                                                                          | 111653                                                                                                                                                                                                                                                                                                                                                                                                                                                                                                                                                                                                                                               | Valve Cap                                                                                                                                                                                                                                                                                                                                                                                                                                                                                                                                                                                                                                                                                                                                                                                                                                                                                              |
| 111290.0020 | Hose                                                                                                                                                                        | 32                                                                                                                                                                                                             | 1                                                                                                                                                                                                                                                                                                                                                                                                                                                                                                                                          | 113970                                                                                                                                                                                                                                                                                                                                                                                                                                                                                                                                                                                                                                               | Wye                                                                                                                                                                                                                                                                                                                                                                                                                                                                                                                                                                                                                                                                                                                                                                                                                                                                                                    |
|             | 111295<br>111290.0025<br>111296<br>111543.01<br>111292<br>111290.0075<br>111293<br>111290.0057<br>111290.0165<br>111290.1170<br>111290.0985<br>111299<br>25G.0520<br>111030 | 111295Hose Clamp111290.0025Hose111296Pressure Gauge111543.0190° Elbow Fitting111292Branch Tee111290.0075Hose111293Run Tee111290.0057Hose111290.1170Hose111290.0985Hose111299Hose Clip25G.0520Bolt111030Bladder | 111295       Hose Clamp       18         111290.0025       Hose       19         111296       Pressure Gauge       20         111543.01       90° Elbow Fitting       21         111292       Branch Tee       22         111290.0075       Hose       23         111293       Run Tee       24         111290.0057       Hose       25         111290.0165       Hose       26         111290.1170       Hose       27         111299       Hose Clip       29         25G.0520       Bolt       30         111030       Bladder       31 | 111295       Hose Clamp       18       2         111290.0025       Hose       19       16         111296       Pressure Gauge       20       8         111543.01       90° Elbow Fitting       21       8         111292       Branch Tee       22       8         111290.0075       Hose       23       4         111293       Run Tee       24       12         111290.0057       Hose       25       1         111290.0165       Hose       26       1         111290.1170       Hose       27       2         111299       Hose Clip       29       2         25G.0520       Bolt       30       8         111030       Bladder       31       3 | 111295       Hose Clamp       18       2       111290.0087         111290.0025       Hose       19       16       9G.0414         111296       Pressure Gauge       20       8       111471         111543.01       90° Elbow Fitting       21       8       109256         111292       Branch Tee       22       8       25GN.0508         111290.0075       Hose       23       4       111128         111293       Run Tee       24       12       1C.0512         111290.0057       Hose       25       1       113720         111290.0165       Hose       26       1       111289         111290.1170       Hose       27       2       111510         111290.0985       Hose       28       16       111878         111299       Hose Clip       29       2       113416         25G.0520       Bolt       30       8       3G.0808         111030       Bladder       31       3       111653 |

# FLOATING PAD ASSEMBLY - 3

Drawing Reference: 113740.1