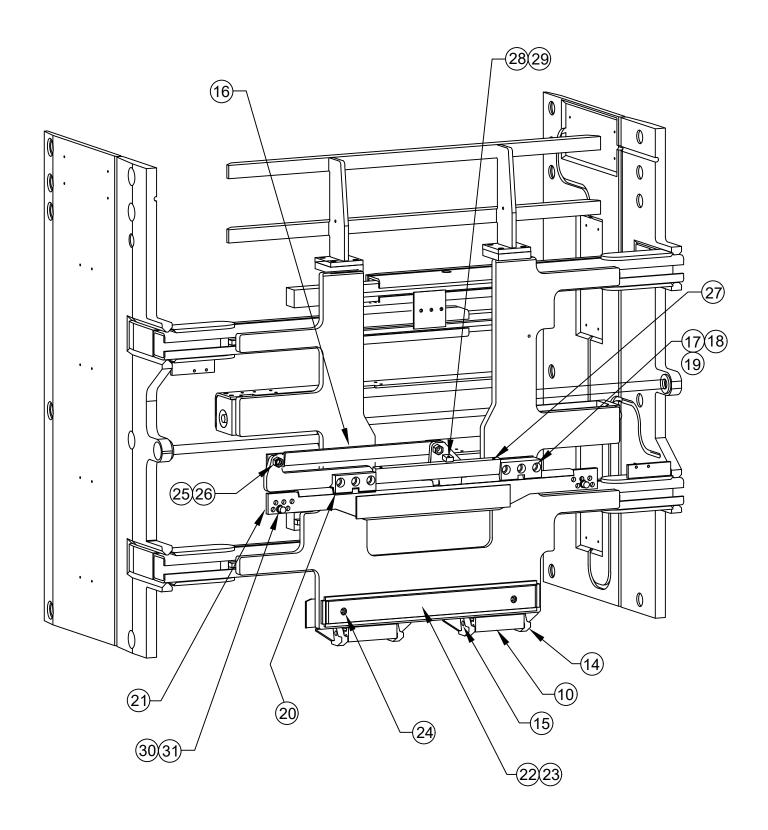

| ARM GROUP ASSEMBLY                      |     |          |                         |  |  |
|-----------------------------------------|-----|----------|-------------------------|--|--|
| Drawing Reference: 11                   |     |          |                         |  |  |
| #                                       | QTY | PART #   | DESCRIPTION             |  |  |
| 1                                       | 1   | 113701   | Right Hand Arm Weldment |  |  |
| 2                                       | 1   | 113706   | Left Hand Arm Weldment  |  |  |
| 3                                       | 2   | 113674   | Contact Pad             |  |  |
| 4                                       | 12  | 111031   | Retaining Nut           |  |  |
| 5                                       | 1   | 113717   | Right Hand Tip Plate    |  |  |
| 6                                       | 1   | 113718   | Left Hand Tip Plate     |  |  |
| 7                                       | 12  | 1C.0820  | Bolt                    |  |  |
| 8                                       | 6   | 1C.0812  | Bolt                    |  |  |
| 9                                       | 18  | 108088   | Spring Washer           |  |  |
| 10                                      | 4   | 111622.1 | Flat Slide              |  |  |
| 11                                      | 8   | 111621.1 | Angle Slide             |  |  |
| 12                                      | 12  | 109212.4 | Shim                    |  |  |
| 13                                      | 12  | 111619   | Slide Button            |  |  |
| 0 0 0 0 0 0 0 0 0 0 0 0 0 0 0 0 0 0 0 0 |     |          | 2 (13)                  |  |  |

### **ARM SLIDE & SHIM REPLACEMENT**

- 1. To replace the slides, the arms need to be in the fully open position. Release system pressure prior to removing the arms by turning the truck off and working the side shift and clamp function controls several times.
- 2. Support the arm with an overhead crane or lift truck. Be sure to secure the chain or sling in a manner that prevents the arm from falling out of the chain or sling when hanging free of the clamp.
- 3. Remove the cotter pin, slotted nut and spherical bearing from the end of the clamp cylinder rod. Keeping hands and feet clear, and carefully slide the clamp arm off of the clamp frame.
- 4. Inspect slides and slide buttons for wear. Slides may be rotated end-to-end and reused if excessively worn on the outer end only. Extra shims may be used to tighten operating clearance on slightly worn slides. Replace any slides worn to less than 0.15" (3.8mm) thick or any slide that is deeply scored or broken.

- 5. To aid in replacing the slides a block may be fashioned of wood or another convenient material to the dimensions shown above. The block is inserted to the end of the arm to hold the slides, shims, and buttons in position while the arm is inserted over the arm bars on the clamp frame. The block is expelled out the opposite end of the arm as the arm is pushed onto the frame. Prior to installing the arm the block may be used to determine the number of shims to place under the slides. Adjust the clearance between the slides and the block to provide approximately .06" (1.5mm) running clearance between the slides and arm when installed
- 6. Keeping hands and feet clear, carefully slide the clamp arm onto the clamp frame. Be sure the arm moves freely without excessive binding. If the arm is to loose or too tight add or remove shims as required.
- 7. Install the spherical bearing, slotted nut and cotter pin onto the end of the clamp cylinder rod. Be sure to leave .03"-.06" (.7mm to 1.5mm) clearance to allow the cylinder to "float" on its mountings.