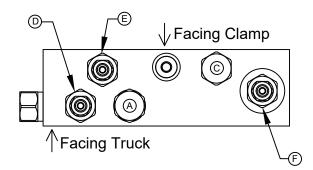

## **CONTROL VALVE**

Drawing Reference: 113773

(A) **113809** Check Valve

(G) 113983 Check Valve

Torque 30-35 ft-lb

(C) **113806** Flow Divider Torque 30-35 ft-lb

(D) & (E) **113807** Pressure Reducing/Relieving Valve Torque 30-35 ft-lb

(F) **113810** Bi-Direction Relief Valve Torque 28-32 ft-lb

### HYDRAULIC SCHEMATIC

**NOTE:** Lubricate threads & seals prior to assembly.

| ID | QTY | PART#             | DESCRIPTION                   |
|----|-----|-------------------|-------------------------------|
| Α  | 1   | 113809            | Check Valve                   |
| В  | 1   | 00.030<br>ORIFICE | Orifice                       |
| С  | 1   | 113806            | Flow Divider                  |
| D  | 1   | 113807            | Pressure Reducing Valve (Clos |
| E  | 1   | 113807            | Pressure Reducing Valve (Ope  |
| F  | 1   | 113810            | Bi-Direction Relief Valve     |
| G  | 1   | 113983            | Check Valve                   |
|    |     |                   |                               |