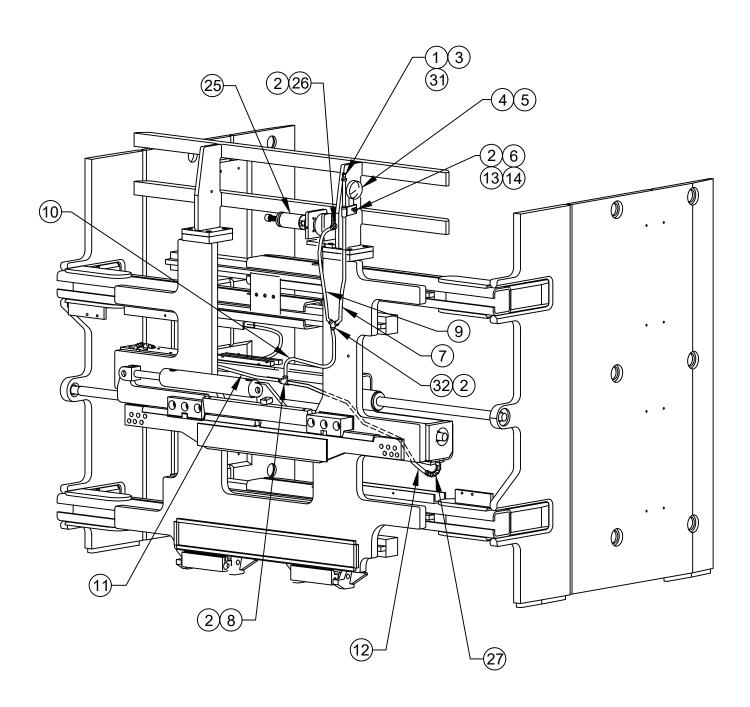

# CLAMP ASSEMBLY - 1

| Drawing Reference: 1139 | 93.2 |            |                          |  |
|-------------------------|------|------------|--------------------------|--|
| #                       | QTY  | PART#      | DESCRIPTION              |  |
| 1                       | 1    | 113713     | Frame Weldment           |  |
| 2                       | 2    | 111714.7   | Cylinder Assembly        |  |
| 3                       | 1    | 111439.4   | Load Backrest            |  |
| 4                       | 8    | 1C.0820    | Bolt                     |  |
| 5                       | 8    | 4E.08      | Lockwasher               |  |
| 6                       | 4    | 111631     | Bearing - Spherical      |  |
| 7                       | 4    | 100029.301 | O-Ring                   |  |
| 8                       | 4    | 100574.83  | Cotter Pin               |  |
| 9                       | 2    | 111380     | Cylinder Rod Washer      |  |
| 10                      | 2    | 107870.1   | Lower Retainer           |  |
| 11                      | 1    | 113734     | Cylinder Guard           |  |
| 12                      | 4    | 25GN.0612  | Bolt                     |  |
| 13                      | 4    | 109528     | Nord-Lock Washer         |  |
| 14                      | 2    | 11G.08136  | Bolt                     |  |
| 15                      | 2    | 17D.08     | Esna Nut                 |  |
| 16                      | 1    | 113213     | NSS Bar                  |  |
| 17                      | 1    | 113028     | Hook Weldment            |  |
| 18                      | 6    | 11G.1040   | Bolt                     |  |
| 19                      | 6    | 16E.10     | Lock Washer              |  |
| 20                      | 2    | 108421     | Slide II                 |  |
| 21                      | 1    | 113029     | Cylinder Anchor Weldment |  |
| 22                      | 1    | 113262     | Lower Slide              |  |
| 23                      | 1    | 113150.1   | Shim                     |  |
| 24                      | 2    | 25GN.0612  | Bolt                     |  |
| 25                      | 2    | 1C.1024    | Bolt                     |  |
| 26                      | 2    | 21D.10     | Esna Nut                 |  |
| 27                      | 2    | 100075.14  | Grease Fitting           |  |
| 28                      | 1    | 108272     | Brass Setscrew           |  |
| 29                      | 1    | 7D.06      | Jam Nut                  |  |
| 30                      | 2    | 11G.0808   | Socket Bolt              |  |
| 31                      | 2    | 16E.08     | Lock Washer              |  |
| 32                      | 2    | 1CN.0828   | Bolt                     |  |
|                         |      |            |                          |  |