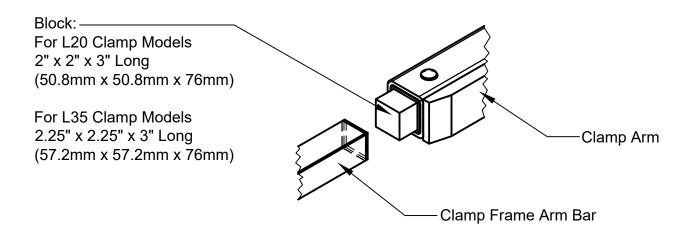

### **ARM SLIDE & SHIM REPLACEMENT**

- 1. To replace the slides, the arms need to be in the fully open position. Release system pressure prior to removing the arms by turning the truck off and working the side shift and clamp function controls several times.
- 2. Support the arm with an overhead crane or lift truck. Be sure to secure the chain or sling in a manner that prevents the arm from falling out of the chain or sling when hanging free of the clamp.
- 3. Remove the cotter pin, slotted nut and spherical bearing from the end of the clamp cylinder rod. Keeping hands and feet clear, and carefully slide the clamp arm off of the clamp frame.
- 4. Inspect slides and slide buttons for wear. Slides may be rotated end-to-end and reused if excessively worn on the outer end only. Extra shims may be used to tighten operating clearance on slightly worn slides. Replace any slides worn to less than 0.15" (3.8mm) thick or any slide that is deeply scored or broken.

- 5. To aid in replacing the slides a block may be fashioned of wood or another convenient material to the dimensions shown above. The block is inserted to the end of the arm to hold the slides, shims, and buttons in position while the arm is inserted over the arm bars on the clamp frame. The block is expelled out the opposite end of the arm as the arm is pushed onto the frame. Prior to installing the arm the block may be used to determine the number of shims to place under the slides. Adjust the clearance between the slides and the block to provide approximately .06" (1.5mm) running clearance between the slides and arm when installed
- 6. Keeping hands and feet clear, carefully slide the clamp arm onto the clamp frame. Be sure the arm moves freely without excessive binding. If the arm is to loose or too tight add or remove shims as required.
- 7. Install the spherical bearing, slotted nut and cotter pin onto the end of the clamp cylinder rod. Be sure to leave .03"-.06" (.7mm to 1.5mm) clearance to allow the cylinder to "float" on its mountings.