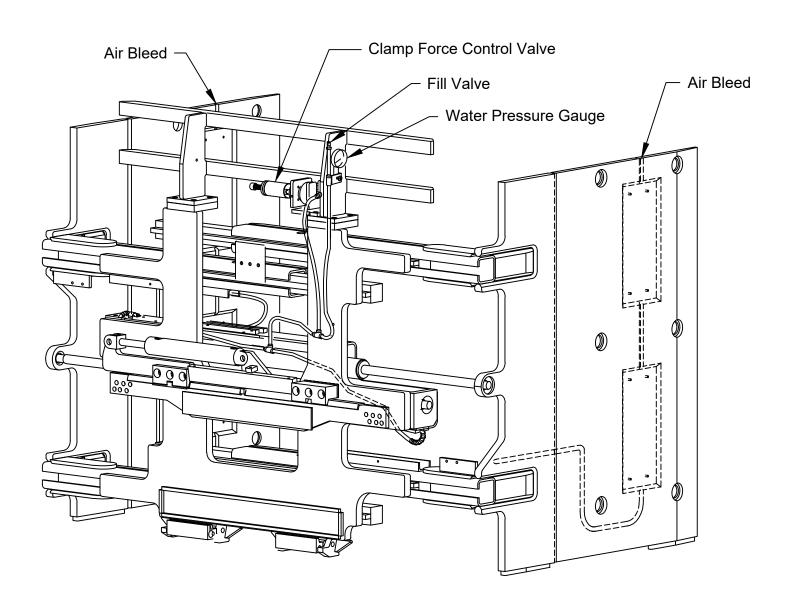

# CLAMP FORCE CHECK/ADJUSTMENT

- Check water pressure. If out of operating range fill with LORON hand pump # 112909.
   NOTE: Use pure Propylene Glycol Antifreeze mixed 1 to 1 with water.
- 2. Check the clamp force. If out of the acceptable force range, adjust with adjustment bolt of the clamp force control valve (see pg 11).

### GENERAL INSPECTION AND MAINTENANCE

- 1. Check all hydraulic fittings, hoses, cylinders and valves for leakages repair or replace as required.
- 2. Check bladder system pressure. If out of operating range adjust as required using the LORON hand pump (PN: 112909) and pure propylene glycol antifreeze mixed 1:1 with water. Check clamp force and adjust.

Time Schedule: Check bladder pressure every day and clamp forces every 3 weeks Bladder System Pressure: 4 - 6 PSI

- 3. All bolts should be checked and tightened as required.
- 4. Check lower retainer clearance see item 2 in the General Installation Procedures above.