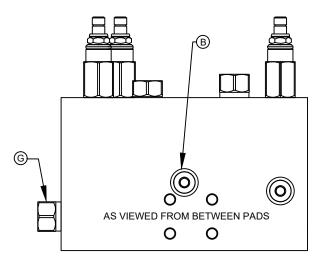

## **CONTROL VALVE**

Drawing Reference: 113773

(A) **113809** Check Valve

(G) 113983 Check Valve

Torque 30-35 ft-lb

(C) **113806** Flow Divider Torque 30-35 ft-lb

(D) & (E) **113807** Pressure Reducing/Relieving Valve Torque 30-35 ft-lb

(F) **113810** Bi-Direction Relief Valve Torque 28-32 ft-lb

### HYDRAULIC SCHEMATIC

**NOTE:** Lubricate threads & seals prior to assembly.

| ID | QTY | PART#             | DESCRIPTION                   |
|----|-----|-------------------|-------------------------------|
| Α  | 1   | 113809            | Check Valve                   |
| В  | 1   | 00.030<br>ORIFICE | Orifice                       |
| С  | 1   | 113806            | Flow Divider                  |
| D  | 1   | 113807            | Pressure Reducing Valve (Clos |
| E  | 1   | 113807            | Pressure Reducing Valve (Ope  |
| F  | 1   | 113810            | Bi-Direction Relief Valve     |
| G  | 1   | 113983            | Check Valve                   |
|    |     |                   |                               |