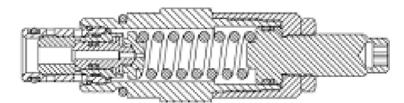

# CYLINDER ASSEMBLY

Drawing Reference: 111714.7

| Part #   | R     | E     | S     | NET STROKE |
|----------|-------|-------|-------|------------|
| 111714.7 | 34.36 | 64.72 | 30.36 | 30.36      |

| # | QTY | PART#    | DESCRIPTION           | 8  | 1 | 100029.2   | O-Ring           |
|---|-----|----------|-----------------------|----|---|------------|------------------|
| 1 | 1   | 111715.6 | Tube Weldment         | 9  | 1 | 100028.2   | Back-Up Ring     |
| 2 | 1   | 111717.6 | Rod                   | 10 | 1 | 100029.201 | O-Ring           |
| 3 | 1   | 111482   | Seal Kit (Items 4-10) | 11 | 1 | 27D.10     | Nut Self Locking |
| 4 | 1   | 100032.6 | Poly-Pak "B"          | 12 | 1 | 100027.7   | Lock Wire        |
| 5 | 1   | 102099.1 | Wear Ring             | 13 | 1 | 111374     | Piston           |
| 6 | 1   | 112905   | Rod Seal              | 14 | 1 | 111373     | Gland            |
| 7 | 1   | 102098.5 | Rod Wiper             | 15 | 1 | 111380     | Washer Cylinder  |

#### **Cylinder Service**

- Prior to assembly lubricate seals, cylinder bore and rod with STP.
- Inspect all parts for scratches, nicks and gouges replace all damaged components.
- Inspect cylinder bore and rod for scoring replaced if scored.
- Avoid damage to seal grooves use a dull screwdriver for seal removal.
- Torque piston nut to 110 FT/LBS. (15.3kg-m).