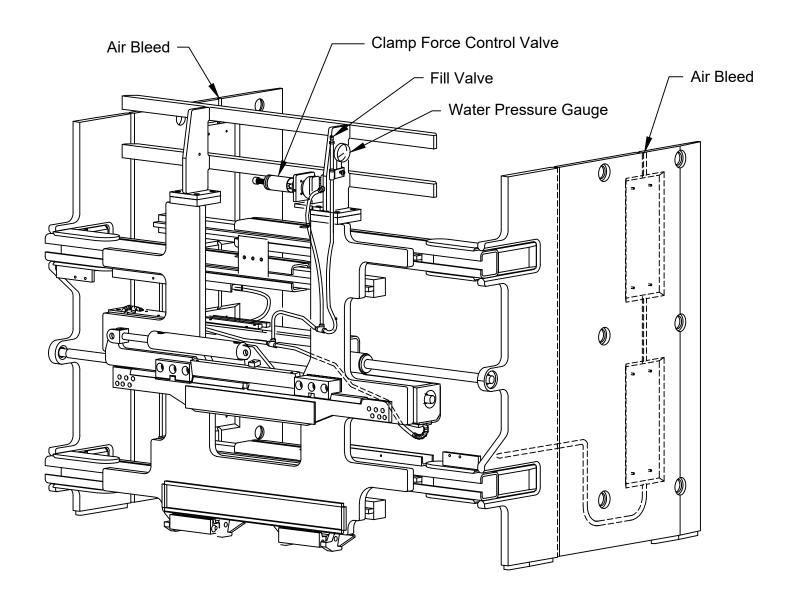

# CLAMP FORCE CHECK/ADJUSTMENT

- Check water pressure. If out of operating range fill with LORON hand pump # 112909. NOTE: Use pure Propylene Glycol Antifreeze mixed 1 to 1 with water.
- 2. Check the clamp force. If out of the acceptable force range, adjust with adjustment bolt of the clamp force control valve (see pg 11).

# GENERAL INSPECTION AND MAINTENANCE

- 1. Check all hydraulic fittings, hoses, cylinders and valves for leakages repair or replace as required.
- 2. Check bladder system pressure. If out of operating range adjust as required using the LORON hand pump (PN: 112909) and pure propylene glycol antifreeze mixed 1:1 with water. Check clamp force and adjust.

Time Schedule: Check bladder pressure every day and clamp forces every 3 weeks Bladder System Pressure: 4 - 6 PSI

- 3. All bolts should be checked and tightened as required.
- 4. Check lower retainer clearance see item 2 in the General Installation Procedures above.