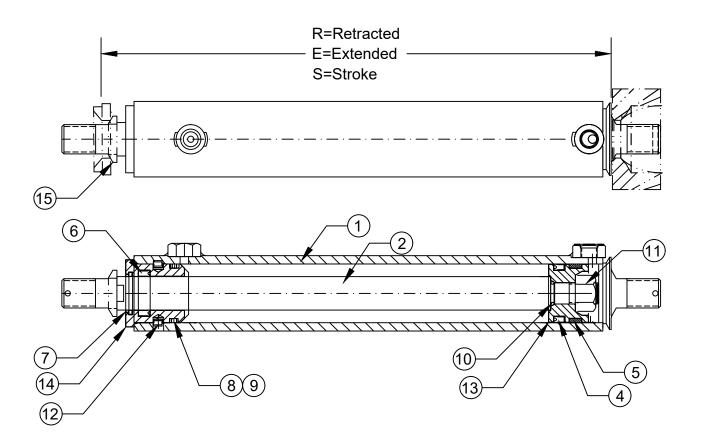

# CYLINDER ASSEMBLY

Drawing Reference: 111714.7

| Part #   | R     | E     | S     | NET STROKE |
|----------|-------|-------|-------|------------|
| 111714.7 | 34.36 | 64.72 | 30.36 | 30.36      |

| # | QTY | PART#    | DESCRIPTION           | 8  | 1 | 100029.2   | O-Ring           |
|---|-----|----------|-----------------------|----|---|------------|------------------|
| 1 | 1   | 111715.6 | Tube Weldment         | 9  | 1 | 100028.2   | Back-Up Ring     |
| 2 | 1   | 111717.6 | Rod                   | 10 | 1 | 100029.201 | O-Ring           |
| 3 | 1   | 111482   | Seal Kit (Items 4-10) | 11 | 1 | 27D.10     | Nut Self Locking |
| 4 | 1   | 100032.6 | Poly-Pak "B"          | 12 | 1 | 100027.7   | Lock Wire        |
| 5 | 1   | 102099.1 | Wear Ring             | 13 | 1 | 111374     | Piston           |
| 6 | 1   | 112905   | Rod Seal              | 14 | 1 | 111373     | Gland            |
| 7 | 1   | 102098.5 | Rod Wiper             | 15 | 1 | 111380     | Washer Cylinder  |

#### **Cylinder Service**

- Prior to assembly lubricate seals, cylinder bore and rod with STP.
- Inspect all parts for scratches, nicks and gouges replace all damaged components.
- Inspect cylinder bore and rod for scoring replaced if scored.
- Avoid damage to seal grooves use a dull screwdriver for seal removal.
- Torque piston nut to 110 FT/LBS. (15.3kg-m).