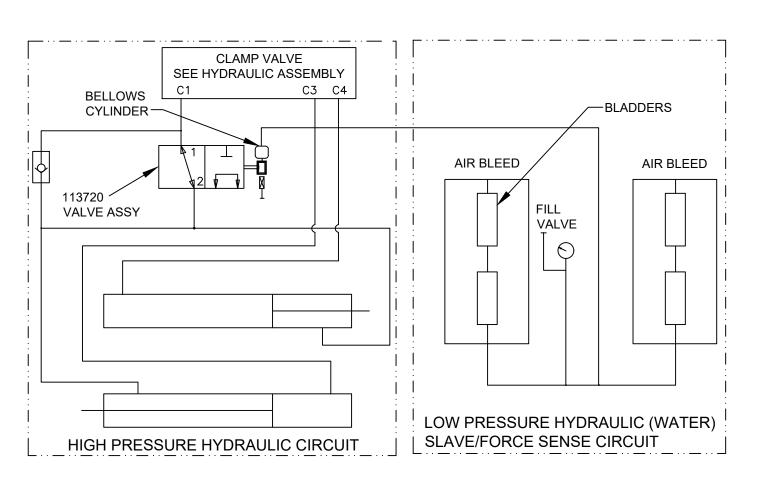

## HYDRAULIC SCHEMATIC

**NOTE:** Lubricate threads & seals prior to assembly.

| ID | QTY | PART#             | DESCRIPTION               |
|----|-----|-------------------|---------------------------|
| Α  | 1   | 111244            | Check Valve               |
| В  | 1   | 00.030<br>ORIFICE | Orifice                   |
| С  | 1   | 112887            | Flow Divider              |
| D  | 1   | 111627            | Pressure Reducer Valve    |
| Е  | 1   | 112406.1          | Bi-Direction Relief Valve |
| F  | 1   | 112406.2          | Bi-Direction Relief Valve |