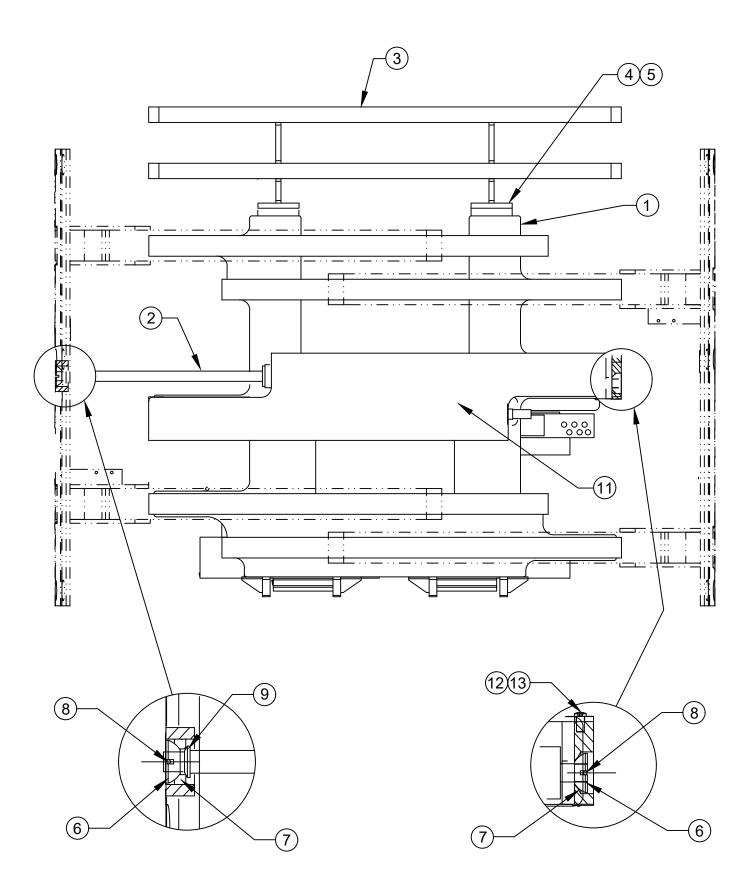

# FLOATING PAD ASSEMBLY - 1

| Referen | ce: 113/40.1                          |                                                                                                                                                                                                         |                                                                                                                                                                                                                                                                                                                                                                                                                                                                                                                                                                                                                                                                   |                                                                                                                                                                                                                                                                                                                                                                                                                                                                                                                                                                                                                            |                                                                                                                                                                                                                                                                                                                                                                                                                                                                                                                                                                                                                                                                                                                                              |                                                                                                                                                                                                                                                                                                                                                                                                                                                                                                                                                                                                                                                                                                                                                                                                                                                                                                                                                                                                                                                                                                                                                      |
|---------|---------------------------------------|---------------------------------------------------------------------------------------------------------------------------------------------------------------------------------------------------------|-------------------------------------------------------------------------------------------------------------------------------------------------------------------------------------------------------------------------------------------------------------------------------------------------------------------------------------------------------------------------------------------------------------------------------------------------------------------------------------------------------------------------------------------------------------------------------------------------------------------------------------------------------------------|----------------------------------------------------------------------------------------------------------------------------------------------------------------------------------------------------------------------------------------------------------------------------------------------------------------------------------------------------------------------------------------------------------------------------------------------------------------------------------------------------------------------------------------------------------------------------------------------------------------------------|----------------------------------------------------------------------------------------------------------------------------------------------------------------------------------------------------------------------------------------------------------------------------------------------------------------------------------------------------------------------------------------------------------------------------------------------------------------------------------------------------------------------------------------------------------------------------------------------------------------------------------------------------------------------------------------------------------------------------------------------|------------------------------------------------------------------------------------------------------------------------------------------------------------------------------------------------------------------------------------------------------------------------------------------------------------------------------------------------------------------------------------------------------------------------------------------------------------------------------------------------------------------------------------------------------------------------------------------------------------------------------------------------------------------------------------------------------------------------------------------------------------------------------------------------------------------------------------------------------------------------------------------------------------------------------------------------------------------------------------------------------------------------------------------------------------------------------------------------------------------------------------------------------|
| QTY     |                                       | DESCRIPTION                                                                                                                                                                                             | 16                                                                                                                                                                                                                                                                                                                                                                                                                                                                                                                                                                                                                                                                | 2                                                                                                                                                                                                                                                                                                                                                                                                                                                                                                                                                                                                                          | 111290.0020                                                                                                                                                                                                                                                                                                                                                                                                                                                                                                                                                                                                                                                                                                                                  | Hose                                                                                                                                                                                                                                                                                                                                                                                                                                                                                                                                                                                                                                                                                                                                                                                                                                                                                                                                                                                                                                                                                                                                                 |
| 3       | 111350                                | Air Tank Valve                                                                                                                                                                                          | 17                                                                                                                                                                                                                                                                                                                                                                                                                                                                                                                                                                                                                                                                | 2                                                                                                                                                                                                                                                                                                                                                                                                                                                                                                                                                                                                                          | 113026.0360                                                                                                                                                                                                                                                                                                                                                                                                                                                                                                                                                                                                                                                                                                                                  | Cover Hose                                                                                                                                                                                                                                                                                                                                                                                                                                                                                                                                                                                                                                                                                                                                                                                                                                                                                                                                                                                                                                                                                                                                           |
| 9       | 111295                                | Hose Clamp                                                                                                                                                                                              | 18                                                                                                                                                                                                                                                                                                                                                                                                                                                                                                                                                                                                                                                                | 2                                                                                                                                                                                                                                                                                                                                                                                                                                                                                                                                                                                                                          | 111290.0087                                                                                                                                                                                                                                                                                                                                                                                                                                                                                                                                                                                                                                                                                                                                  | Hose                                                                                                                                                                                                                                                                                                                                                                                                                                                                                                                                                                                                                                                                                                                                                                                                                                                                                                                                                                                                                                                                                                                                                 |
| 1       | 111290.0025                           | Hose                                                                                                                                                                                                    | 19                                                                                                                                                                                                                                                                                                                                                                                                                                                                                                                                                                                                                                                                | 16                                                                                                                                                                                                                                                                                                                                                                                                                                                                                                                                                                                                                         | 9G.0412                                                                                                                                                                                                                                                                                                                                                                                                                                                                                                                                                                                                                                                                                                                                      | Bolt                                                                                                                                                                                                                                                                                                                                                                                                                                                                                                                                                                                                                                                                                                                                                                                                                                                                                                                                                                                                                                                                                                                                                 |
| 1       | 111296                                | Pressure Gauge                                                                                                                                                                                          | 20                                                                                                                                                                                                                                                                                                                                                                                                                                                                                                                                                                                                                                                                | 8                                                                                                                                                                                                                                                                                                                                                                                                                                                                                                                                                                                                                          | 111471                                                                                                                                                                                                                                                                                                                                                                                                                                                                                                                                                                                                                                                                                                                                       | Clamp Bar                                                                                                                                                                                                                                                                                                                                                                                                                                                                                                                                                                                                                                                                                                                                                                                                                                                                                                                                                                                                                                                                                                                                            |
| 1       | 111543.01                             | 90° Elbow Fitting                                                                                                                                                                                       | 21                                                                                                                                                                                                                                                                                                                                                                                                                                                                                                                                                                                                                                                                | 8                                                                                                                                                                                                                                                                                                                                                                                                                                                                                                                                                                                                                          | 109256                                                                                                                                                                                                                                                                                                                                                                                                                                                                                                                                                                                                                                                                                                                                       | Hose Clamp                                                                                                                                                                                                                                                                                                                                                                                                                                                                                                                                                                                                                                                                                                                                                                                                                                                                                                                                                                                                                                                                                                                                           |
| 1       | 111292                                | Branch Tee                                                                                                                                                                                              | 22                                                                                                                                                                                                                                                                                                                                                                                                                                                                                                                                                                                                                                                                | 8                                                                                                                                                                                                                                                                                                                                                                                                                                                                                                                                                                                                                          | 25GN.0508                                                                                                                                                                                                                                                                                                                                                                                                                                                                                                                                                                                                                                                                                                                                    | Bolt                                                                                                                                                                                                                                                                                                                                                                                                                                                                                                                                                                                                                                                                                                                                                                                                                                                                                                                                                                                                                                                                                                                                                 |
| 1       | 111290.0220                           | Hose                                                                                                                                                                                                    | 23                                                                                                                                                                                                                                                                                                                                                                                                                                                                                                                                                                                                                                                                | 4                                                                                                                                                                                                                                                                                                                                                                                                                                                                                                                                                                                                                          | 111128                                                                                                                                                                                                                                                                                                                                                                                                                                                                                                                                                                                                                                                                                                                                       | Hose Guide                                                                                                                                                                                                                                                                                                                                                                                                                                                                                                                                                                                                                                                                                                                                                                                                                                                                                                                                                                                                                                                                                                                                           |
| 2       | 111293                                | Run Tee                                                                                                                                                                                                 | 24                                                                                                                                                                                                                                                                                                                                                                                                                                                                                                                                                                                                                                                                | 12                                                                                                                                                                                                                                                                                                                                                                                                                                                                                                                                                                                                                         | 1C.0512                                                                                                                                                                                                                                                                                                                                                                                                                                                                                                                                                                                                                                                                                                                                      | Bolt                                                                                                                                                                                                                                                                                                                                                                                                                                                                                                                                                                                                                                                                                                                                                                                                                                                                                                                                                                                                                                                                                                                                                 |
| 1       | 111290.0180                           | Hose                                                                                                                                                                                                    | 25                                                                                                                                                                                                                                                                                                                                                                                                                                                                                                                                                                                                                                                                | 1                                                                                                                                                                                                                                                                                                                                                                                                                                                                                                                                                                                                                          | 113720                                                                                                                                                                                                                                                                                                                                                                                                                                                                                                                                                                                                                                                                                                                                       | Directional Valve Assy. Ref.                                                                                                                                                                                                                                                                                                                                                                                                                                                                                                                                                                                                                                                                                                                                                                                                                                                                                                                                                                                                                                                                                                                         |
| 1       | 111290.0050                           | Hose                                                                                                                                                                                                    | 26                                                                                                                                                                                                                                                                                                                                                                                                                                                                                                                                                                                                                                                                | 1                                                                                                                                                                                                                                                                                                                                                                                                                                                                                                                                                                                                                          | 111289                                                                                                                                                                                                                                                                                                                                                                                                                                                                                                                                                                                                                                                                                                                                       | Pipe Elbow                                                                                                                                                                                                                                                                                                                                                                                                                                                                                                                                                                                                                                                                                                                                                                                                                                                                                                                                                                                                                                                                                                                                           |
| 1       | 111290.1170                           | Hose                                                                                                                                                                                                    | 27                                                                                                                                                                                                                                                                                                                                                                                                                                                                                                                                                                                                                                                                | 2                                                                                                                                                                                                                                                                                                                                                                                                                                                                                                                                                                                                                          | 111510                                                                                                                                                                                                                                                                                                                                                                                                                                                                                                                                                                                                                                                                                                                                       | Spring                                                                                                                                                                                                                                                                                                                                                                                                                                                                                                                                                                                                                                                                                                                                                                                                                                                                                                                                                                                                                                                                                                                                               |
| 1       | 111290.0985                           | Hose                                                                                                                                                                                                    | 28                                                                                                                                                                                                                                                                                                                                                                                                                                                                                                                                                                                                                                                                | 16                                                                                                                                                                                                                                                                                                                                                                                                                                                                                                                                                                                                                         | 111878                                                                                                                                                                                                                                                                                                                                                                                                                                                                                                                                                                                                                                                                                                                                       | 19 Gauge Wire Tie                                                                                                                                                                                                                                                                                                                                                                                                                                                                                                                                                                                                                                                                                                                                                                                                                                                                                                                                                                                                                                                                                                                                    |
| 1       | 111299                                | Hose Clip                                                                                                                                                                                               | 29                                                                                                                                                                                                                                                                                                                                                                                                                                                                                                                                                                                                                                                                | 2                                                                                                                                                                                                                                                                                                                                                                                                                                                                                                                                                                                                                          | 113416                                                                                                                                                                                                                                                                                                                                                                                                                                                                                                                                                                                                                                                                                                                                       | Hose Extrusion w/ Holes                                                                                                                                                                                                                                                                                                                                                                                                                                                                                                                                                                                                                                                                                                                                                                                                                                                                                                                                                                                                                                                                                                                              |
| 1       | 25G.0520                              | Bolt                                                                                                                                                                                                    | 30                                                                                                                                                                                                                                                                                                                                                                                                                                                                                                                                                                                                                                                                | 8                                                                                                                                                                                                                                                                                                                                                                                                                                                                                                                                                                                                                          | 3G.0808                                                                                                                                                                                                                                                                                                                                                                                                                                                                                                                                                                                                                                                                                                                                      | Bolt                                                                                                                                                                                                                                                                                                                                                                                                                                                                                                                                                                                                                                                                                                                                                                                                                                                                                                                                                                                                                                                                                                                                                 |
| 4       | 111030                                | Bladder                                                                                                                                                                                                 | 31                                                                                                                                                                                                                                                                                                                                                                                                                                                                                                                                                                                                                                                                | 3                                                                                                                                                                                                                                                                                                                                                                                                                                                                                                                                                                                                                          | 111653                                                                                                                                                                                                                                                                                                                                                                                                                                                                                                                                                                                                                                                                                                                                       | Valve Cap                                                                                                                                                                                                                                                                                                                                                                                                                                                                                                                                                                                                                                                                                                                                                                                                                                                                                                                                                                                                                                                                                                                                            |
|         | QTY 3 9 1 1 1 1 1 1 1 1 1 1 1 1 1 1 1 | 3 111350<br>9 111295<br>1 111290.0025<br>1 111296<br>1 111543.01<br>1 111292<br>1 111290.0220<br>2 111293<br>1 111290.0180<br>1 111290.0150<br>1 111290.1170<br>1 111290.0985<br>1 111299<br>1 25G.0520 | QTY         PART #         DESCRIPTION           3         111350         Air Tank Valve           9         111295         Hose Clamp           1         111290.0025         Hose           1         111296         Pressure Gauge           1         111543.01         90° Elbow Fitting           1         111292         Branch Tee           1         111290.0220         Hose           2         111293         Run Tee           1         111290.0180         Hose           1         111290.0050         Hose           1         111290.0985         Hose           1         111299         Hose Clip           1         25G.0520         Bolt | QTY PART #       DESCRIPTION       16         3 111350       Air Tank Valve       17         9 111295       Hose Clamp       18         1 111290.0025       Hose       19         1 111296       Pressure Gauge       20         1 111543.01       90° Elbow Fitting       21         1 111292       Branch Tee       22         1 111290.0220       Hose       23         2 111293       Run Tee       24         1 111290.0180       Hose       25         1 111290.0050       Hose       26         1 111290.01170       Hose       27         1 111299       Hose Clip       29         1 25G.0520       Bolt       30 | QTY PART #       DESCRIPTION       16       2         3 111350       Air Tank Valve       17       2         9 111295       Hose Clamp       18       2         1 111290.0025       Hose       19       16         1 111296       Pressure Gauge       20       8         1 111543.01       90° Elbow Fitting       21       8         1 111292       Branch Tee       22       8         1 111290.0220       Hose       23       4         2 111293       Run Tee       24       12         1 111290.0180       Hose       25       1         1 111290.0050       Hose       26       1         1 111290.0985       Hose       28       16         1 111299       Hose Clip       29       2         1 25G.0520       Bolt       30       8 | QTY         PART #         DESCRIPTION         16         2         111290.0020           3         111350         Air Tank Valve         17         2         113026.0360           9         111295         Hose Clamp         18         2         111290.0087           1         111290.0025         Hose         19         16         9G.0412           1         111296         Pressure Gauge         20         8         111471           1         111543.01         90° Elbow Fitting         21         8         109256           1         111292         Branch Tee         22         8         25GN.0508           1         111290.0220         Hose         23         4         111128           2         111293         Run Tee         24         12         1C.0512           1         111290.0180         Hose         25         1         113720           1         111290.1170         Hose         26         1         111289           1         111290.0985         Hose         28         16         111878           1         111299         Hose Clip         29         2         113416 <td< td=""></td<> |