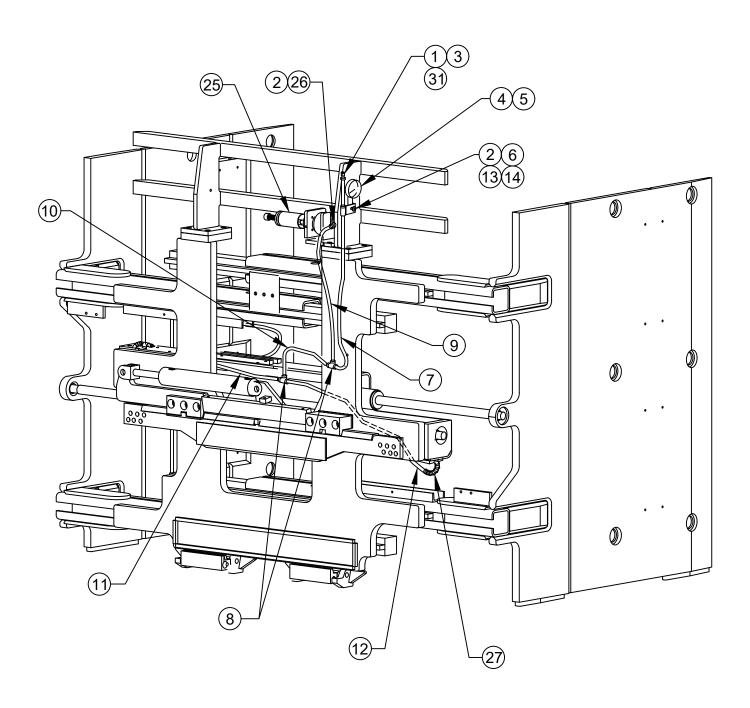

# CLAMP ASSEMBLY - 1

Drawing Reference: 113712.1

| #  | QTY | PART#      | DESCRIPTION              |
|----|-----|------------|--------------------------|
| 1  | 1   | 113713     | Frame Weldment           |
| 2  | 2   | 111714.7   | Cylinder Assembly        |
| 3  | 1   | 111439.4   | Load Backrest            |
| 4  | 8   | 1C.0820    | Bolt                     |
| 5  | 8   | 4E.08      | Lock Washer              |
| 6  | 4   | 111631     | Spherical Bearing        |
| 7  | 4   | 100029.301 | O-Ring                   |
| 8  | 4   | 100574.83  | Cotter Pin               |
| 9  | 2   | 111380     | Cylinder Rod Washer      |
| 10 | 2   | 107870.1   | Lower Retainer           |
| 11 | 1   | 113734     | Cylinder Guard           |
| 12 | 4   | 25GN.0612  | Bolt                     |
| 13 | 4   | 109528     | Nord-Lock Washer         |
| 14 | 2   | 11G.08136  | Bolt                     |
| 15 | 2   | 17D.08     | Esna Nut                 |
| 16 | 1   | 100106     | Cylinder Assembly        |
| 17 | 1   | 113028     | Hook Weldment            |
| 18 | 6   | 11G.1040   | Bolt                     |
| 19 | 6   | 16E.10     | Lockwasher               |
| 20 | 2   | 108421     | Slide II                 |
| 21 | 1   | 113029     | Cylinder Anchor Weldment |
| 22 | 1   | 113262     | Lower Slide              |
| 23 | 1   | 113150.1   | Shim                     |
| 24 | 2   | 25GN.0612  | Bolt                     |
| 25 | 1   | 100095.05  | Fitting                  |
| 26 | 1   | 100222.1   | Restrictor Fitting       |
| 27 | 2   | 100075.14  | Grease Fitting           |
| 28 | 1   | 108272     | Brass Set Screw          |
| 29 | 1   | 7D.06      | Jam Nut                  |
| 30 | 2   | 11G.0808   | Bolt                     |
| 31 | 2   | 16E.08     | Lockwasher               |