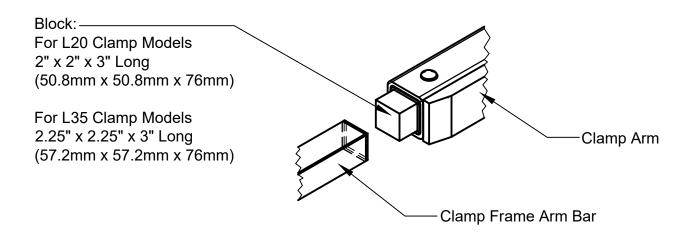

### ARM SLIDE & SHIM REPLACEMENT

- 1. To replace the slides, the arms need to be in the fully open position. Release system pressure prior to removing the arms by turning the truck off and working the side shift and clamp function controls several times.
- 2. Support the arm with an overhead crane or lift truck. Be sure to secure the chain or sling in a manner that prevents the arm from falling out of the chain or sling when hanging free of the clamp.
- 3. Remove the cotter pin, slotted nut and spherical bearing from the end of the clamp cylinder rod. Keeping hands and feet clear, and carefully slide the clamp arm off of the clamp frame.
- 4. Inspect slides and slide buttons for wear. Slides may be rotated end-to-end and reused if excessively worn on the outer end only. Extra shims may be used to tighten operating clearance on slightly worn slides. Replace any slides worn to less than 0.15" (3.8mm) thick or any slide that is deeply scored or broken.

- 5. To aid in replacing the slides a block may be fashioned of wood or another convenient material to the dimensions shown above. The block is inserted to the end of the arm to hold the slides, shims, and buttons in position while the arm is inserted over the arm bars on the clamp frame. The block is expelled out the opposite end of the arm as the arm is pushed onto the frame. Prior to installing the arm the block may be used to determine the number of shims to place under the slides. Adjust the clearance between the slides and the block to provide approximately .06" (1.5mm) running clearance between the slides and arm when installed.
- Keeping hands and feet clear, carefully slide the clamp arm onto the clamp frame. Be sure the arm moves freely without excessive binding. If the arm is to loose or too tight add or remove shims as required.
- 7. Install the spherical bearing, slotted nut and cotter pin onto the end of the clamp cylinder rod. Be sure to leave .03"-.06" (.7mm to 1.5mm) clearance to allow the cylinder to "float" on its mountings.