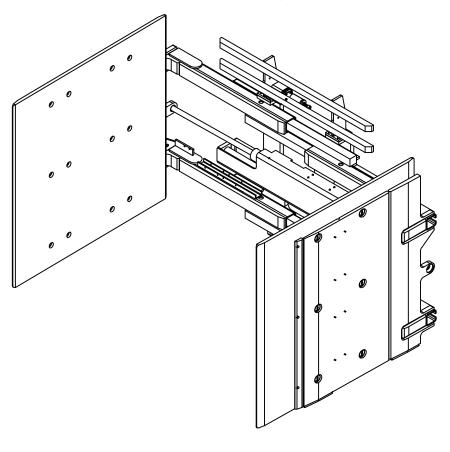

# CLAMP ASSEMBLY - 1

Drawing Reference: 113712.1

| #  | QTY | PART#      | DESCRIPTION              |
|----|-----|------------|--------------------------|
| 1  | 1   | 113713     | Frame Weldment           |
| 2  | 2   | 111714.7   | Cylinder Assembly        |
| 3  | 1   | 111439.4   | Load Backrest            |
| 4  | 8   | 1C.0820    | Bolt                     |
| 5  | 8   | 4E.08      | Lock Washer              |
| 6  | 4   | 111631     | Spherical Bearing        |
| 7  | 4   | 100029.301 | O-Ring                   |
| 8  | 4   | 100574.83  | Cotter Pin               |
| 9  | 2   | 111380     | Cylinder Rod Washer      |
| 10 | 2   | 107870.1   | Lower Retainer           |
| 11 | 1   | 113734     | Cylinder Guard           |
| 12 | 4   | 25GN.0612  | Bolt                     |
| 13 | 4   | 109528     | Nord-Lock Washer         |
| 14 | 2   | 11G.08136  | Bolt                     |
| 15 | 2   | 17D.08     | Esna Nut                 |
| 16 | 1   | 100106     | Cylinder Assembly        |
| 17 | 1   | 113028     | Hook Weldment            |
| 18 | 6   | 11G.1040   | Bolt                     |
| 19 | 6   | 16E.10     | Lockwasher               |
| 20 | 2   | 108421     | Slide II                 |
| 21 | 1   | 113029     | Cylinder Anchor Weldment |
| 22 | 1   | 113262     | Lower Slide              |
| 23 | 1   | 113150.1   | Shim                     |
| 24 | 2   | 25GN.0612  | Bolt                     |
| 25 | 1   | 100095.05  | Fitting                  |
| 26 | 1   | 100222.1   | Restrictor Fitting       |
| 27 | 2   | 100075.14  | Grease Fitting           |
| 28 | 1   | 108272     | Brass Set Screw          |
| 29 | 1   | 7D.06      | Jam Nut                  |
| 30 | 2   | 11G.0808   | Bolt                     |
| 31 | 2   | 16E.08     | Lockwasher               |