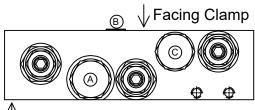

# **CONTROL VALVE**

Drawing Reference: 111591

#### (A) 111244 Check Valve

Torque 30-35 ft-lb Seal Kit 112059

↑Facing Truck

(C) **112887** Flow Divider Torque 10-12 ft-lb Seal Kit 104711

(D) **111627** Pressure Reduce/Relief Valve Torque 15-20 ft-lb Seal Kit 112065

(E) **112406.1** & (F) **112406.2** Bi-Direction Relief Valve Torque 20-25 ft-lb Seal Kit 112064

## HYDRAULIC SCHEMATIC

**NOTE:** Lubricate threads & seals prior to assembly.

| ID | QTY | PART#             | DESCRIPTION               |
|----|-----|-------------------|---------------------------|
| Α  | 1   | 111244            | Check Valve               |
| В  | 1   | 00.030<br>ORIFICE | Orifice                   |
| С  | 1   | 112887            | Flow Divider              |
| D  | 1   | 111627            | Pressure Reducer Valve    |
| Е  | 1   | 112406.1          | Bi-Direction Relief Valve |
| F  | 1   | 112406.2          | Bi-Direction Relief Valve |