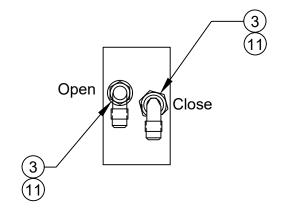

# **HYDRAULIC ASSEMBLY - 1**

| Drawing Reference: 113864 |     |             |                            |  |
|---------------------------|-----|-------------|----------------------------|--|
| #                         | QTY | PART#       | DESCRIPTION                |  |
| 1                         | 1   | 111591      | Clamp Valve                |  |
| 2                         | 2   | 25G.0524    | Bolt                       |  |
| 3                         | 6   | 100676.05   | Straight Thread Adapter    |  |
| 4                         | 2   | 111518.06   | Adapter Fitting            |  |
| 5                         | 1   | 113720      | Directional Valve Assembly |  |
| 6                         | 1   | 100227.05   | Union Tee Fitting          |  |
| 7                         | 1   | 111123      | In-Line Check Valve        |  |
| 8                         | 1   | 103411.0310 | Hose                       |  |
| 9                         | 1   | 102702.0193 | Hose                       |  |
| 10                        | 1   | 100678.05   | Tee Branch Fitting         |  |
| 11                        | 2   | 100238.05   | 45° Swivel Fitting         |  |
| 12                        | 1   | 100674.0340 | Hose                       |  |
| 13                        | 1   | 100674.0245 | Hose                       |  |
| 14                        | 3   | 100095.05   | 90° Elbow Fitting          |  |
| 15                        | 1   | 102702.0310 | Hose                       |  |
| 16                        | 1   | 100674.0215 | Hose                       |  |
| 17                        | 1   | 113725      | Valve Guard                |  |
| 18                        | 2   | 25G.0412    | Bolt                       |  |
| 19                        | 1   | 100676.03   | Straight Fitting           |  |
| 20                        | 1   | 100238.03   | 45° Swivel Fitting         |  |
|                           |     |             |                            |  |