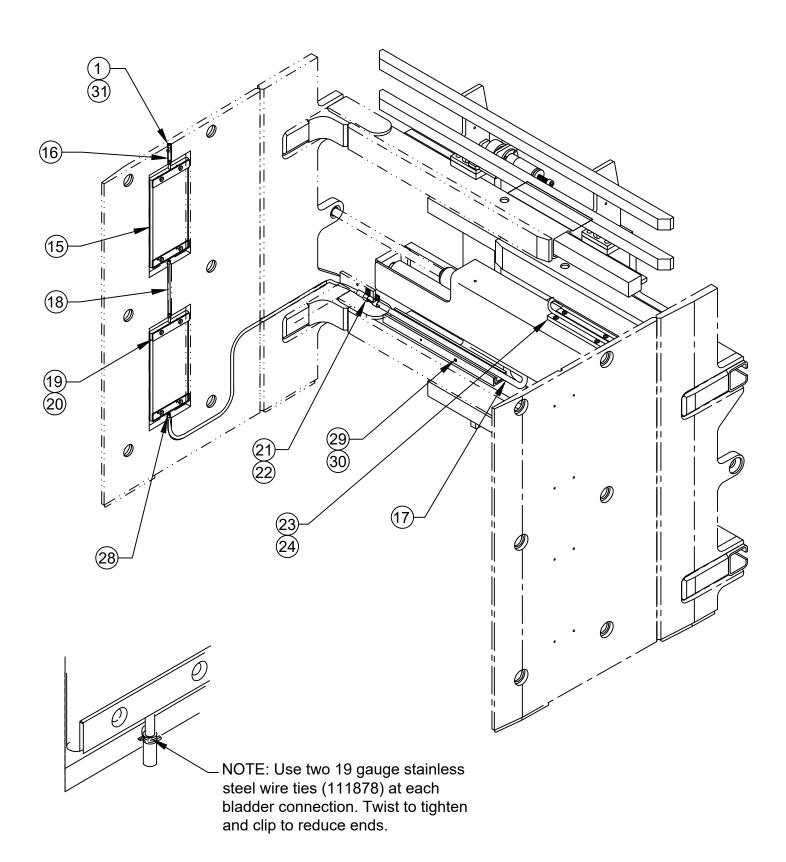

# FLOATING PAD ASSEMBLY - 1

| Referen | ce: 113/40.1                          |                                                                                                                                                                                                         |                                                                                                                                                                                                                                                                                                                                                                                                                                                                                                                                                                                                                                                                   |                                                                                                                                                                                                                                                                                                                                                                                                                                                                                                                                                                                                                            |                                                                                                                                                                                                                                                                                                                                                                                                                                                                                                                                                                                                                                                                                                                                              |                                                                                                                                                                                                                                                                                                                                                                                                                                                                                                                                                                                                                                                                                                                                                                                                                                                                                                                                                                                                                                                                                                                                                      |
|---------|---------------------------------------|---------------------------------------------------------------------------------------------------------------------------------------------------------------------------------------------------------|-------------------------------------------------------------------------------------------------------------------------------------------------------------------------------------------------------------------------------------------------------------------------------------------------------------------------------------------------------------------------------------------------------------------------------------------------------------------------------------------------------------------------------------------------------------------------------------------------------------------------------------------------------------------|----------------------------------------------------------------------------------------------------------------------------------------------------------------------------------------------------------------------------------------------------------------------------------------------------------------------------------------------------------------------------------------------------------------------------------------------------------------------------------------------------------------------------------------------------------------------------------------------------------------------------|----------------------------------------------------------------------------------------------------------------------------------------------------------------------------------------------------------------------------------------------------------------------------------------------------------------------------------------------------------------------------------------------------------------------------------------------------------------------------------------------------------------------------------------------------------------------------------------------------------------------------------------------------------------------------------------------------------------------------------------------|------------------------------------------------------------------------------------------------------------------------------------------------------------------------------------------------------------------------------------------------------------------------------------------------------------------------------------------------------------------------------------------------------------------------------------------------------------------------------------------------------------------------------------------------------------------------------------------------------------------------------------------------------------------------------------------------------------------------------------------------------------------------------------------------------------------------------------------------------------------------------------------------------------------------------------------------------------------------------------------------------------------------------------------------------------------------------------------------------------------------------------------------------|
| QTY     |                                       | DESCRIPTION                                                                                                                                                                                             | 16                                                                                                                                                                                                                                                                                                                                                                                                                                                                                                                                                                                                                                                                | 2                                                                                                                                                                                                                                                                                                                                                                                                                                                                                                                                                                                                                          | 111290.0020                                                                                                                                                                                                                                                                                                                                                                                                                                                                                                                                                                                                                                                                                                                                  | Hose                                                                                                                                                                                                                                                                                                                                                                                                                                                                                                                                                                                                                                                                                                                                                                                                                                                                                                                                                                                                                                                                                                                                                 |
| 3       | 111350                                | Air Tank Valve                                                                                                                                                                                          | 17                                                                                                                                                                                                                                                                                                                                                                                                                                                                                                                                                                                                                                                                | 2                                                                                                                                                                                                                                                                                                                                                                                                                                                                                                                                                                                                                          | 113026.0360                                                                                                                                                                                                                                                                                                                                                                                                                                                                                                                                                                                                                                                                                                                                  | Cover Hose                                                                                                                                                                                                                                                                                                                                                                                                                                                                                                                                                                                                                                                                                                                                                                                                                                                                                                                                                                                                                                                                                                                                           |
| 9       | 111295                                | Hose Clamp                                                                                                                                                                                              | 18                                                                                                                                                                                                                                                                                                                                                                                                                                                                                                                                                                                                                                                                | 2                                                                                                                                                                                                                                                                                                                                                                                                                                                                                                                                                                                                                          | 111290.0087                                                                                                                                                                                                                                                                                                                                                                                                                                                                                                                                                                                                                                                                                                                                  | Hose                                                                                                                                                                                                                                                                                                                                                                                                                                                                                                                                                                                                                                                                                                                                                                                                                                                                                                                                                                                                                                                                                                                                                 |
| 1       | 111290.0025                           | Hose                                                                                                                                                                                                    | 19                                                                                                                                                                                                                                                                                                                                                                                                                                                                                                                                                                                                                                                                | 16                                                                                                                                                                                                                                                                                                                                                                                                                                                                                                                                                                                                                         | 9G.0412                                                                                                                                                                                                                                                                                                                                                                                                                                                                                                                                                                                                                                                                                                                                      | Bolt                                                                                                                                                                                                                                                                                                                                                                                                                                                                                                                                                                                                                                                                                                                                                                                                                                                                                                                                                                                                                                                                                                                                                 |
| 1       | 111296                                | Pressure Gauge                                                                                                                                                                                          | 20                                                                                                                                                                                                                                                                                                                                                                                                                                                                                                                                                                                                                                                                | 8                                                                                                                                                                                                                                                                                                                                                                                                                                                                                                                                                                                                                          | 111471                                                                                                                                                                                                                                                                                                                                                                                                                                                                                                                                                                                                                                                                                                                                       | Clamp Bar                                                                                                                                                                                                                                                                                                                                                                                                                                                                                                                                                                                                                                                                                                                                                                                                                                                                                                                                                                                                                                                                                                                                            |
| 1       | 111543.01                             | 90° Elbow Fitting                                                                                                                                                                                       | 21                                                                                                                                                                                                                                                                                                                                                                                                                                                                                                                                                                                                                                                                | 8                                                                                                                                                                                                                                                                                                                                                                                                                                                                                                                                                                                                                          | 109256                                                                                                                                                                                                                                                                                                                                                                                                                                                                                                                                                                                                                                                                                                                                       | Hose Clamp                                                                                                                                                                                                                                                                                                                                                                                                                                                                                                                                                                                                                                                                                                                                                                                                                                                                                                                                                                                                                                                                                                                                           |
| 1       | 111292                                | Branch Tee                                                                                                                                                                                              | 22                                                                                                                                                                                                                                                                                                                                                                                                                                                                                                                                                                                                                                                                | 8                                                                                                                                                                                                                                                                                                                                                                                                                                                                                                                                                                                                                          | 25GN.0508                                                                                                                                                                                                                                                                                                                                                                                                                                                                                                                                                                                                                                                                                                                                    | Bolt                                                                                                                                                                                                                                                                                                                                                                                                                                                                                                                                                                                                                                                                                                                                                                                                                                                                                                                                                                                                                                                                                                                                                 |
| 1       | 111290.0220                           | Hose                                                                                                                                                                                                    | 23                                                                                                                                                                                                                                                                                                                                                                                                                                                                                                                                                                                                                                                                | 4                                                                                                                                                                                                                                                                                                                                                                                                                                                                                                                                                                                                                          | 111128                                                                                                                                                                                                                                                                                                                                                                                                                                                                                                                                                                                                                                                                                                                                       | Hose Guide                                                                                                                                                                                                                                                                                                                                                                                                                                                                                                                                                                                                                                                                                                                                                                                                                                                                                                                                                                                                                                                                                                                                           |
| 2       | 111293                                | Run Tee                                                                                                                                                                                                 | 24                                                                                                                                                                                                                                                                                                                                                                                                                                                                                                                                                                                                                                                                | 12                                                                                                                                                                                                                                                                                                                                                                                                                                                                                                                                                                                                                         | 1C.0512                                                                                                                                                                                                                                                                                                                                                                                                                                                                                                                                                                                                                                                                                                                                      | Bolt                                                                                                                                                                                                                                                                                                                                                                                                                                                                                                                                                                                                                                                                                                                                                                                                                                                                                                                                                                                                                                                                                                                                                 |
| 1       | 111290.0180                           | Hose                                                                                                                                                                                                    | 25                                                                                                                                                                                                                                                                                                                                                                                                                                                                                                                                                                                                                                                                | 1                                                                                                                                                                                                                                                                                                                                                                                                                                                                                                                                                                                                                          | 113720                                                                                                                                                                                                                                                                                                                                                                                                                                                                                                                                                                                                                                                                                                                                       | Directional Valve Assy. Ref.                                                                                                                                                                                                                                                                                                                                                                                                                                                                                                                                                                                                                                                                                                                                                                                                                                                                                                                                                                                                                                                                                                                         |
| 1       | 111290.0050                           | Hose                                                                                                                                                                                                    | 26                                                                                                                                                                                                                                                                                                                                                                                                                                                                                                                                                                                                                                                                | 1                                                                                                                                                                                                                                                                                                                                                                                                                                                                                                                                                                                                                          | 111289                                                                                                                                                                                                                                                                                                                                                                                                                                                                                                                                                                                                                                                                                                                                       | Pipe Elbow                                                                                                                                                                                                                                                                                                                                                                                                                                                                                                                                                                                                                                                                                                                                                                                                                                                                                                                                                                                                                                                                                                                                           |
| 1       | 111290.1170                           | Hose                                                                                                                                                                                                    | 27                                                                                                                                                                                                                                                                                                                                                                                                                                                                                                                                                                                                                                                                | 2                                                                                                                                                                                                                                                                                                                                                                                                                                                                                                                                                                                                                          | 111510                                                                                                                                                                                                                                                                                                                                                                                                                                                                                                                                                                                                                                                                                                                                       | Spring                                                                                                                                                                                                                                                                                                                                                                                                                                                                                                                                                                                                                                                                                                                                                                                                                                                                                                                                                                                                                                                                                                                                               |
| 1       | 111290.0985                           | Hose                                                                                                                                                                                                    | 28                                                                                                                                                                                                                                                                                                                                                                                                                                                                                                                                                                                                                                                                | 16                                                                                                                                                                                                                                                                                                                                                                                                                                                                                                                                                                                                                         | 111878                                                                                                                                                                                                                                                                                                                                                                                                                                                                                                                                                                                                                                                                                                                                       | 19 Gauge Wire Tie                                                                                                                                                                                                                                                                                                                                                                                                                                                                                                                                                                                                                                                                                                                                                                                                                                                                                                                                                                                                                                                                                                                                    |
| 1       | 111299                                | Hose Clip                                                                                                                                                                                               | 29                                                                                                                                                                                                                                                                                                                                                                                                                                                                                                                                                                                                                                                                | 2                                                                                                                                                                                                                                                                                                                                                                                                                                                                                                                                                                                                                          | 113416                                                                                                                                                                                                                                                                                                                                                                                                                                                                                                                                                                                                                                                                                                                                       | Hose Extrusion w/ Holes                                                                                                                                                                                                                                                                                                                                                                                                                                                                                                                                                                                                                                                                                                                                                                                                                                                                                                                                                                                                                                                                                                                              |
| 1       | 25G.0520                              | Bolt                                                                                                                                                                                                    | 30                                                                                                                                                                                                                                                                                                                                                                                                                                                                                                                                                                                                                                                                | 8                                                                                                                                                                                                                                                                                                                                                                                                                                                                                                                                                                                                                          | 3G.0808                                                                                                                                                                                                                                                                                                                                                                                                                                                                                                                                                                                                                                                                                                                                      | Bolt                                                                                                                                                                                                                                                                                                                                                                                                                                                                                                                                                                                                                                                                                                                                                                                                                                                                                                                                                                                                                                                                                                                                                 |
| 4       | 111030                                | Bladder                                                                                                                                                                                                 | 31                                                                                                                                                                                                                                                                                                                                                                                                                                                                                                                                                                                                                                                                | 3                                                                                                                                                                                                                                                                                                                                                                                                                                                                                                                                                                                                                          | 111653                                                                                                                                                                                                                                                                                                                                                                                                                                                                                                                                                                                                                                                                                                                                       | Valve Cap                                                                                                                                                                                                                                                                                                                                                                                                                                                                                                                                                                                                                                                                                                                                                                                                                                                                                                                                                                                                                                                                                                                                            |
|         | QTY 3 9 1 1 1 1 1 1 1 1 1 1 1 1 1 1 1 | 3 111350<br>9 111295<br>1 111290.0025<br>1 111296<br>1 111543.01<br>1 111292<br>1 111290.0220<br>2 111293<br>1 111290.0180<br>1 111290.0150<br>1 111290.1170<br>1 111290.0985<br>1 111299<br>1 25G.0520 | QTY         PART #         DESCRIPTION           3         111350         Air Tank Valve           9         111295         Hose Clamp           1         111290.0025         Hose           1         111296         Pressure Gauge           1         111543.01         90° Elbow Fitting           1         111292         Branch Tee           1         111290.0220         Hose           2         111293         Run Tee           1         111290.0180         Hose           1         111290.0050         Hose           1         111290.0985         Hose           1         111299         Hose Clip           1         25G.0520         Bolt | QTY PART #       DESCRIPTION       16         3 111350       Air Tank Valve       17         9 111295       Hose Clamp       18         1 111290.0025       Hose       19         1 111296       Pressure Gauge       20         1 111543.01       90° Elbow Fitting       21         1 111292       Branch Tee       22         1 111290.0220       Hose       23         2 111293       Run Tee       24         1 111290.0180       Hose       25         1 111290.0050       Hose       26         1 111290.01170       Hose       27         1 111299       Hose Clip       29         1 25G.0520       Bolt       30 | QTY PART #       DESCRIPTION       16       2         3 111350       Air Tank Valve       17       2         9 111295       Hose Clamp       18       2         1 111290.0025       Hose       19       16         1 111296       Pressure Gauge       20       8         1 111543.01       90° Elbow Fitting       21       8         1 111292       Branch Tee       22       8         1 111290.0220       Hose       23       4         2 111293       Run Tee       24       12         1 111290.0180       Hose       25       1         1 111290.0050       Hose       26       1         1 111290.0985       Hose       28       16         1 111299       Hose Clip       29       2         1 25G.0520       Bolt       30       8 | QTY         PART #         DESCRIPTION         16         2         111290.0020           3         111350         Air Tank Valve         17         2         113026.0360           9         111295         Hose Clamp         18         2         111290.0087           1         111290.0025         Hose         19         16         9G.0412           1         111296         Pressure Gauge         20         8         111471           1         111543.01         90° Elbow Fitting         21         8         109256           1         111292         Branch Tee         22         8         25GN.0508           1         111290.0220         Hose         23         4         111128           2         111293         Run Tee         24         12         1C.0512           1         111290.0180         Hose         25         1         113720           1         111290.1170         Hose         26         1         111289           1         111290.0985         Hose         28         16         111878           1         111299         Hose Clip         29         2         113416 <td< td=""></td<> |