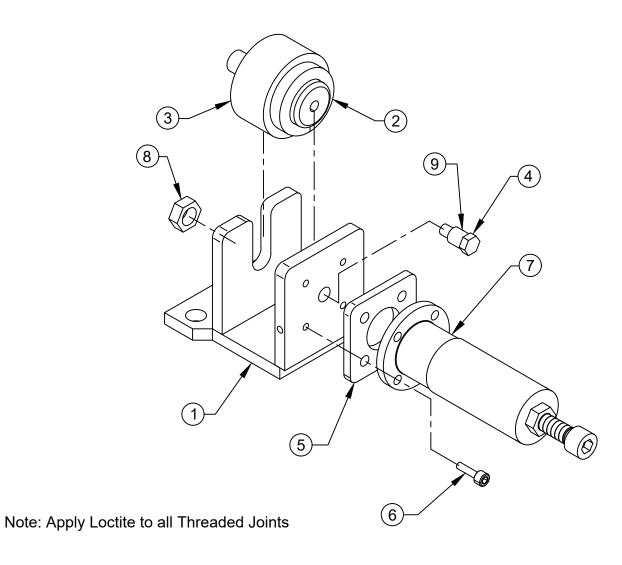

# CLAMP FORCE CONTROL VALVE

Drawing Reference: 113720

| # | QTY | PART#    | DESCRIPTION             |
|---|-----|----------|-------------------------|
| 1 | 1   | 113721   | Mounting Plate Weldment |
| 2 | 1   | 111091   | Air Spring              |
| 3 | 1   | THA 7160 | Tube                    |
| 4 | 1   | 1C.0514  | Bolt                    |
| 5 | 1   | 113680   | Spacer                  |
| 6 | 4   | 11G.0414 | Bolt                    |
| 7 | 1   | 113779   | Control Valve Assembly  |
| 8 | 1   | 7D.10    | Jam Nut                 |
| 9 | 1   | 103488.5 | Bearing                 |