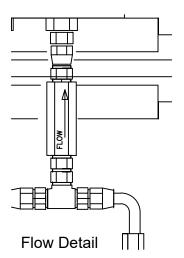

# **HYDRAULIC ASSEMBLY - 1**

| Drawing Reference: 113864 |     |             |                            |  |
|---------------------------|-----|-------------|----------------------------|--|
| #                         | QTY | PART#       | DESCRIPTION                |  |
| 1                         | 1   | 111591      | Clamp Valve                |  |
| 2                         | 2   | 25G.0524    | Bolt                       |  |
| 3                         | 6   | 100676.05   | Straight Thread Adapter    |  |
| 4                         | 2   | 111518.06   | Adapter Fitting            |  |
| 5                         | 1   | 113720      | Directional Valve Assembly |  |
| 6                         | 1   | 100227.05   | Union Tee Fitting          |  |
| 7                         | 1   | 111123      | In-Line Check Valve        |  |
| 8                         | 1   | 103411.0310 | Hose                       |  |
| 9                         | 1   | 102702.0193 | Hose                       |  |
| 10                        | 1   | 100678.05   | Tee Branch Fitting         |  |
| 11                        | 2   | 100238.05   | 45° Swivel Fitting         |  |
| 12                        | 1   | 100674.0340 | Hose                       |  |
| 13                        | 1   | 100674.0245 | Hose                       |  |
| 14                        | 3   | 100095.05   | 90° Elbow Fitting          |  |
| 15                        | 1   | 102702.0310 | Hose                       |  |
| 16                        | 1   | 100674.0215 | Hose                       |  |
| 17                        | 1   | 113725      | Valve Guard                |  |
| 18                        | 2   | 25G.0412    | Bolt                       |  |
| 19                        | 1   | 100676.03   | Straight Fitting           |  |
| 20                        | 1   | 100238.03   | 45° Swivel Fitting         |  |
|                           |     |             |                            |  |