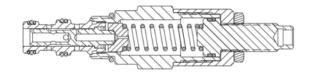

# CYLINDER ASSEMBLY

Drawing Reference: 111714.7

| Part #   | R     | E     | S     | NET STROKE |
|----------|-------|-------|-------|------------|
| 111714.7 | 34.36 | 64.72 | 30.36 | 30.36      |

| # | QTY | PART#    | DESCRIPTION           | 8  | 1 | 100029.2   | O-Ring           |
|---|-----|----------|-----------------------|----|---|------------|------------------|
| 1 | 1   | 111715.6 | Tube Weldment         | 9  | 1 | 100028.2   | Back-Up Ring     |
| 2 | 1   | 111717.6 | Rod                   | 10 | 1 | 100029.201 | O-Ring           |
| 3 | 1   | 111482   | Seal Kit (Items 4-10) | 11 | 1 | 27D.10     | Nut Self Locking |
| 4 | 1   | 100032.6 | Poly-Pak "B"          | 12 | 1 | 100027.7   | Lock Wire        |
| 5 | 1   | 102099.1 | Wear Ring             | 13 | 1 | 111374     | Piston           |
| 6 | 1   | 112905   | Rod Seal              | 14 | 1 | 111373     | Gland            |
| 7 | 1   | 102098.5 | Rod Wiper             | 15 | 1 | 111380     | Washer Cylinder  |

#### **Cylinder Service**

- Prior to assembly lubricate seals, cylinder bore and rod with STP.
- Inspect all parts for scratches, nicks and gouges replace all damaged components.
- Inspect cylinder bore and rod for scoring replaced if scored.
- Avoid damage to seal grooves use a dull screwdriver for seal removal.
- Torque piston nut to 110 FT/LBS. (15.3kg-m).