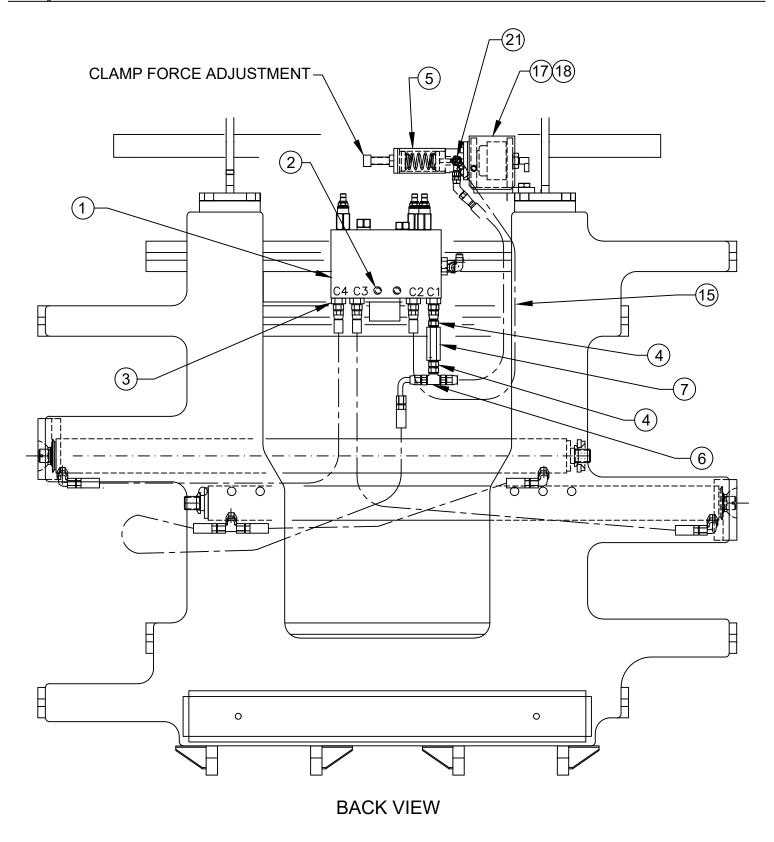

# **HYDRAULIC ASSEMBLY - 1**

| Drawing Reference: 113864 |     |             |                            |  |
|---------------------------|-----|-------------|----------------------------|--|
| #                         | QTY | PART#       | DESCRIPTION                |  |
| 1                         | 1   | 111591      | Clamp Valve                |  |
| 2                         | 2   | 25G.0524    | Bolt                       |  |
| 3                         | 6   | 100676.05   | Straight Thread Adapter    |  |
| 4                         | 2   | 111518.06   | Adapter Fitting            |  |
| 5                         | 1   | 113720      | Directional Valve Assembly |  |
| 6                         | 1   | 100227.05   | Union Tee Fitting          |  |
| 7                         | 1   | 111123      | In-Line Check Valve        |  |
| 8                         | 1   | 103411.0310 | Hose                       |  |
| 9                         | 1   | 102702.0193 | Hose                       |  |
| 10                        | 1   | 100678.05   | Tee Branch Fitting         |  |
| 11                        | 2   | 100238.05   | 45° Swivel Fitting         |  |
| 12                        | 1   | 100674.0340 | Hose                       |  |
| 13                        | 1   | 100674.0245 | Hose                       |  |
| 14                        | 3   | 100095.05   | 90° Elbow Fitting          |  |
| 15                        | 1   | 102702.0310 | Hose                       |  |
| 16                        | 1   | 100674.0215 | Hose                       |  |
| 17                        | 1   | 113725      | Valve Guard                |  |
| 18                        | 2   | 25G.0412    | Bolt                       |  |
| 19                        | 1   | 100676.03   | Straight Fitting           |  |
| 20                        | 1   | 100238.03   | 45° Swivel Fitting         |  |
|                           |     |             |                            |  |

90° Fitting

21

100095.03

# CLAMP FORCE CONTROL VALVE

Drawing Reference: 113720

| # | QTY | PART#    | DESCRIPTION             |
|---|-----|----------|-------------------------|
| 1 | 1   | 113721   | Mounting Plate Weldment |
| 2 | 1   | 111091   | Air Spring              |
| 3 | 1   | THA 7160 | Tube                    |
| 4 | 1   | 1C.0514  | Bolt                    |
| 5 | 1   | 113680   | Spacer                  |
| 6 | 4   | 11G.0414 | Bolt                    |
| 7 | 1   | 113779   | Control Valve Assembly  |
| 8 | 1   | 7D.10    | Jam Nut                 |
| 9 | 1   | 103488.5 | Bearing                 |