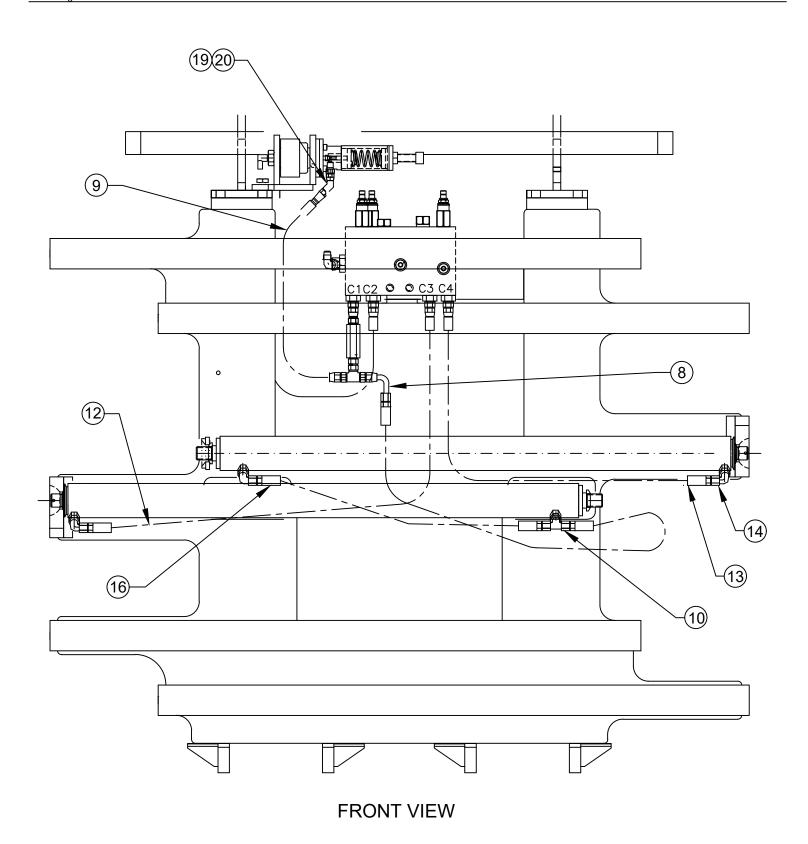

# **HYDRAULIC ASSEMBLY - 1**

| Drawing Reference: 113864 |     |             |                            |  |
|---------------------------|-----|-------------|----------------------------|--|
| #                         | QTY | PART#       | DESCRIPTION                |  |
| 1                         | 1   | 111591      | Clamp Valve                |  |
| 2                         | 2   | 25G.0524    | Bolt                       |  |
| 3                         | 6   | 100676.05   | Straight Thread Adapter    |  |
| 4                         | 2   | 111518.06   | Adapter Fitting            |  |
| 5                         | 1   | 113720      | Directional Valve Assembly |  |
| 6                         | 1   | 100227.05   | Union Tee Fitting          |  |
| 7                         | 1   | 111123      | In-Line Check Valve        |  |
| 8                         | 1   | 103411.0310 | Hose                       |  |
| 9                         | 1   | 102702.0193 | Hose                       |  |
| 10                        | 1   | 100678.05   | Tee Branch Fitting         |  |
| 11                        | 2   | 100238.05   | 45° Swivel Fitting         |  |
| 12                        | 1   | 100674.0340 | Hose                       |  |
| 13                        | 1   | 100674.0245 | Hose                       |  |
| 14                        | 3   | 100095.05   | 90° Elbow Fitting          |  |
| 15                        | 1   | 102702.0310 | Hose                       |  |
| 16                        | 1   | 100674.0215 | Hose                       |  |
| 17                        | 1   | 113725      | Valve Guard                |  |
| 18                        | 2   | 25G.0412    | Bolt                       |  |
| 19                        | 1   | 100676.03   | Straight Fitting           |  |
| 20                        | 1   | 100238.03   | 45° Swivel Fitting         |  |
|                           |     |             |                            |  |

90° Fitting

21

100095.03