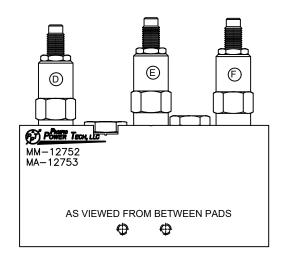

#### (A) 111244 Check Valve

Torque 30-35 ft-lb Seal Kit 112059

↑Facing Truck

(C) **112887** Flow Divider Torque 10-12 ft-lb Seal Kit 104711

(D) **111627** Pressure Reduce/Relief Valve Torque 15-20 ft-lb Seal Kit 112065

(E) **112406.1** & (F) **112406.2** Bi-Direction Relief Valve Torque 20-25 ft-lb Seal Kit 112064

## HYDRAULIC SCHEMATIC

**NOTE:** Lubricate threads & seals prior to assembly.

| ID | QTY | PART#             | DESCRIPTION               |
|----|-----|-------------------|---------------------------|
| Α  | 1   | 111244            | Check Valve               |
| В  | 1   | 00.030<br>ORIFICE | Orifice                   |
| С  | 1   | 112887            | Flow Divider              |
| D  | 1   | 111627            | Pressure Reducer Valve    |
| Е  | 1   | 112406.1          | Bi-Direction Relief Valve |
| F  | 1   | 112406.2          | Bi-Direction Relief Valve |