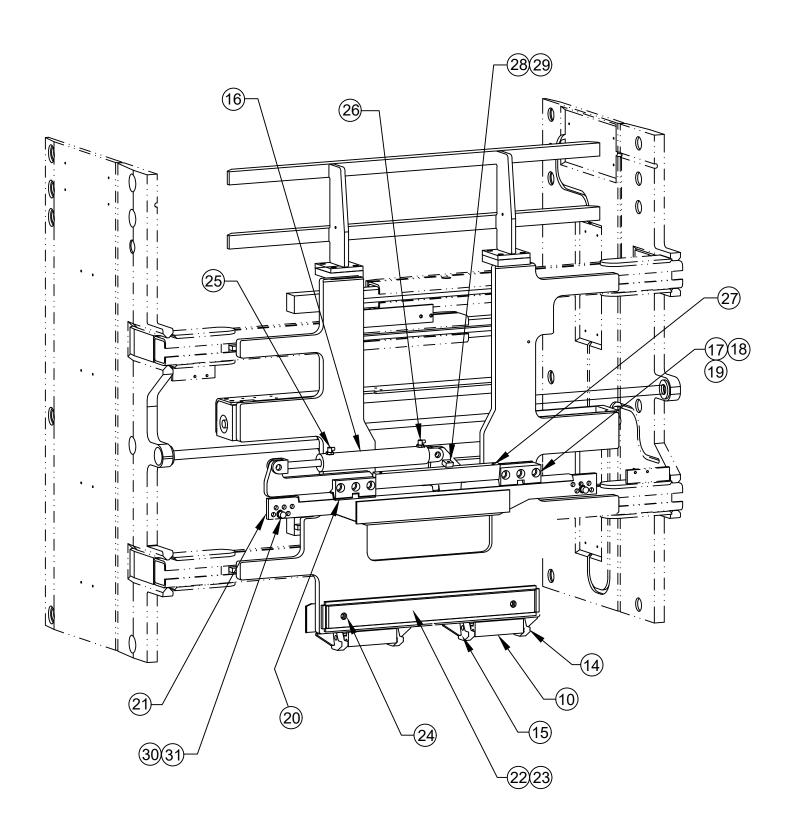

| ARM GROUP ASSEMBLY                      |     |          |                         |  |  |
|-----------------------------------------|-----|----------|-------------------------|--|--|
| Drawing Reference: 11                   |     |          |                         |  |  |
| #                                       | QTY | PART#    | DESCRIPTION             |  |  |
| 1                                       | 1   | 113701   | Right Hand Arm Weldment |  |  |
| 2                                       | 1   | 113706   | Left Hand Arm Weldment  |  |  |
| 3                                       | 2   | 113674   | Contact Pad             |  |  |
| 4                                       | 12  | 111031   | Retaining Nut           |  |  |
| 5                                       | 1   | 113717   | Right Hand Tip Plate    |  |  |
| 6                                       | 1   | 113718   | Left Hand Tip Plate     |  |  |
| 7                                       | 12  | 1C.0820  | Bolt                    |  |  |
| 8                                       | 6   | 1C.0812  | Bolt                    |  |  |
| 9                                       | 18  | 108088   | Spring Washer           |  |  |
| 10                                      | 4   | 114576.1 | Flat Slide              |  |  |
| 11                                      | 8   | 111621.1 | Angle Slide             |  |  |
| 12                                      | 8   | 109212.4 | Shim                    |  |  |
| 13                                      | 12  | 111619   | Slide Button            |  |  |
| 0 0 0 0 0 0 0 0 0 0 0 0 0 0 0 0 0 0 0 0 |     |          | (2)<br>(1)              |  |  |

89

NOTE: Apply Blue Loctite

10

(12)