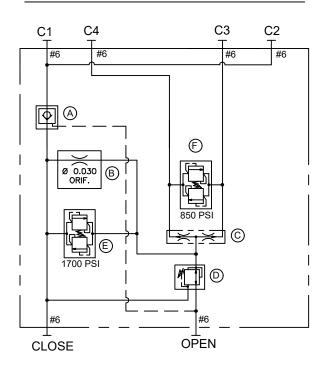

## HYDRAULIC SCHEMATIC

**NOTE:** Lubricate threads & seals prior to assembly.

| ID | QTY | PART#             | DESCRIPTION               |
|----|-----|-------------------|---------------------------|
| Α  | 1   | 111244            | Check Valve               |
| В  | 1   | 00.030<br>ORIFICE | Orifice                   |
| С  | 1   | 112887            | Flow Divider              |
| D  | 1   | 111627            | Pressure Reducer Valve    |
| Е  | 1   | 112406.1          | Bi-Direction Relief Valve |
| F  | 1   | 112406.2          | Bi-Direction Relief Valve |

#### (A) 111244 Check Valve

Torque 30-35 ft-lb Seal Kit 112059

↑Facing Truck

(C) **112887** Flow Divider Torque 10-12 ft-lb Seal Kit 104711

(D) **111627** Pressure Reduce/Relief Valve Torque 15-20 ft-lb Seal Kit 112065

(E) **112406.1** & (F) **112406.2** Bi-Direction Relief Valve Torque 20-25 ft-lb Seal Kit 112064