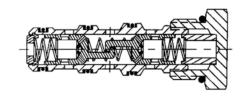

# CLAMP FORCE CONTROL VALVE

Drawing Reference: 113720

| # | QTY | PART#    | DESCRIPTION             |
|---|-----|----------|-------------------------|
| 1 | 1   | 113721   | Mounting Plate Weldment |
| 2 | 1   | 111091   | Air Spring              |
| 3 | 1   | THA 7160 | Tube                    |
| 4 | 1   | 1C.0514  | Bolt                    |
| 5 | 1   | 113680   | Spacer                  |
| 6 | 4   | 11G.0414 | Bolt                    |
| 7 | 1   | 113779   | Control Valve Assembly  |
| 8 | 1   | 7D.10    | Jam Nut                 |
| 9 | 1   | 103488.5 | Bearing                 |